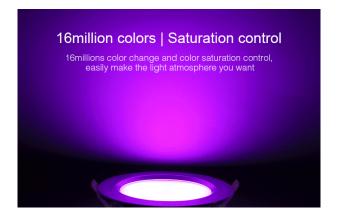

Experience the versatile and modern lighting solution with the **15W RGB+CCT round panel LED downlight**. This innovative luminaire offers you the opportunity to customise your lighting and always create the perfect atmosphere for any room.

With an output of **15W** and a luminous flux of **1200 lumens**, this downlight provides bright and efficient illumination. The variable colour temperature of **2700K to 6500K** and the RGB+CCT function offer you both warm and cool white tones as well as a wide range of colours. The **light efficiency of 80LM/W** and a **colour rendering index (CRI) of over 80** ensure natural and vivid colour reproduction.