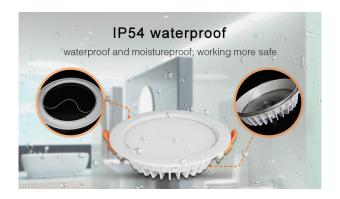

The **15W RGB+CCT round panel LED downlight** has a wide beam angle of **120**°, which ensures uniform light distribution. It works with an input voltage of AC86~265V / 50~60Hz and the power supply unit is already included. With a power factor of **0.5**, this downlight is particularly energy efficient. The robust construction made of **aluminium** and protection class **IP54** guarantee a long service life and reliability, even in damp environments.

Colour temperature: 2700K-6500K

Luminous flux: 1200LM Light Efficiency: 80LM/W

CRI: >80 PF: >0.5

Beam Angle: 120° IP Rate: IP54

Hole Size: Ø175~180mm Material: Aluminium

Energy efficiency class: F

kWh/1000h: 15