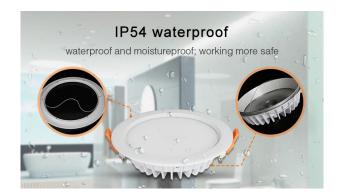

The **15W RGB+CCT round panel LED downlight** has a wide beam angle of **120**°, which ensures uniform light distribution. It works with an input voltage of AC86~265V / 50~60Hz and the power supply unit is already included. With a power factor of **0.5**, this downlight is particularly energy efficient. The robust construction made of **aluminium** and protection class **IP54** guarantee a long service life and reliability, even in damp environments.

Colour temperature: 2700K-6500K

Luminous flux: 1200LM Light Efficiency: 80LM/W

CRI: >80 PF: >0.5

Beam Angle: 120° IP Rate: IP54

Hole Size: Ø175~180mm Material: Aluminium

Energy efficiency class: F

kWh/1000h: 15