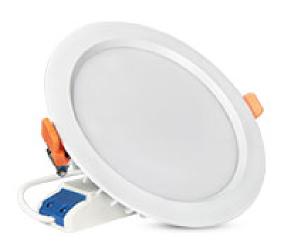

Experience the versatile and modern lighting solution with the **15W RGB+CCT round panel LED downlight**. This innovative luminaire offers you the opportunity to customise your lighting and always create the perfect atmosphere for any room.

The **15W RGB+CCT round panel LED downlight** has a wide beam angle of **120**°, which ensures uniform light distribution. It works with an input voltage of AC86~265V / 50~60Hz and the power supply unit is already included. With a power factor of **0.5**, this downlight is particularly energy efficient. The robust construction made of **aluminium** and protection class **IP54** guarantee a long service life and reliability, even in damp environments.

The lamp fits into a hole size of ø175~180mm and is easy to install. With a power consumption of 15 kWh/1000h, it is also an environmentally friendly choice.

With the **15W RGB+CCT round panel LED downlight**, you get a high-quality and flexible lighting solution that adapts perfectly to your needs.