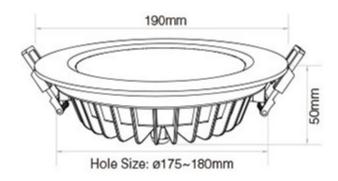

The lamp fits into a hole size of ø175~180mm and is easy to install. With a power consumption of 15 kWh/1000h, it is also an environmentally friendly choice.

With the **15W RGB+CCT round panel LED downlight**, you get a high-quality and flexible lighting solution that adapts perfectly to your needs.

Colour temperature: 2700K-6500K

Luminous flux: 1200LM Light Efficiency: 80LM/W

CRI: >80 PF: >0.5

Beam Angle: 120° IP Rate: IP54

Hole Size: Ø175~180mm Material: Aluminium

Energy efficiency class: F

kWh/1000h: 15

### **Attributes**

| Attribute              | Value        |  |
|------------------------|--------------|--|
| Abstrahlwinkel:        | 120          |  |
| CRI:                   | >80          |  |
| Dimmbar:               | Ja           |  |
| Grad:                  | 120°         |  |
| Grösse:                | 190*50       |  |
| LED - Gehäusefarbe:    | weiß         |  |
| LED - Gehäusematerial: | Aluminium    |  |
| Lichtfarbe:            | RGB-WW       |  |
| Lichtfarbe in Kelvin:  | 2700~6500    |  |
| Lumen:                 | 1200         |  |
| Schutzklasse:          | IP54         |  |
| Volt:                  | 230          |  |
| Weight:                | 1 Kg         |  |
| Warranty:              | 24.00 Months |  |