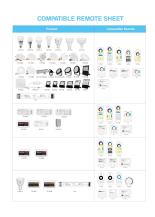

The Round Panel RGB+CCT can be controlled with a radio remote control and/or a WLAN controller for iOS and Android, both of which are available separately (see accessories). These control options enable simple and flexible customisation of the lighting to create the desired lighting mood for any occasion.

### **Accessories**

| Part No. | Name                                                                                |
|----------|-------------------------------------------------------------------------------------|
| 147981   | Synergy 21 LED remote RGB-WW (RGB-CCT) 8 zones *Milight/Miboxer*                    |
| 147982   | Synergy 21 LED remote RGB-WW (RGB-CCT) 4 zones *Milight/Miboxer*                    |
| 148005   | Synergy 21 LED remote smart panel RGB-WW (RGB-CCT) 4 zones *Milight/Miboxer*        |
| 148006   | Synergy 21 LED remote smart panel RGB-WW (RGB-CCT) 8 zones *Milight/Miboxer*        |
| 181054   | Synergy 21 LED remote WLAN controller *Milight/Miboxer*                             |
| 148507   | Synergy 21 LED remote WLAN controller smart light *Milight/Miboxer*                 |
| 134899   | Synergy 21 Netzteil - Einschaltstrombegrenzer OSRAM                                 |
| 147265   | Netzkabel 230V Schutzkontakt CEE7(Stecker)->Open End mit Adernendhülsen, 1,8m,Black |