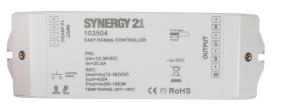

### Synergy 21 LED Controller EOS 05 4-chanel Controller + V2

4-channel radio controller constant voltage single colour, dual colour, RGB/RGB-W (Compatible with the switches and remote controls of the EOS 05 series)

Intuitive RGB colour selection freely selectable via colour wheel. Individual colours dimmable (8 levels) 10 colour programmes (preset) 16 programme speeds selectable (4 sec. -256 sec.) With status memory in case of power failure Reception up to 15 metres away Connected load: max. 4x5A Power supply: 12-36VDC Transmission power: >5dBm Radio frequency: 868.3 MHz (EU approval - licence-free)

Operating temperature: -20°C - +50°C Protection class: IP20