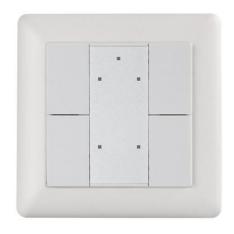

## Synergy 21 LED Controller EOS 08 KNX push-button 4-fold

- (1) 4 push keys
- (2) powered by KNX bus, 21-30VDC via EIB bus
- (3) for assignment of physical address

switching and dimming function control of blinds and shutters sending of values recall and storage scene function step-type switch function setting the RTC operation mode Multiple operation LED indication function