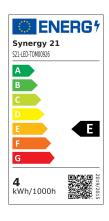

## Synergy 21 LED retrofit GX5,3 4x1W nw V2 dimmbar

| kwh/1000h:            | 4,00       |
|-----------------------|------------|
| Lumens:               | 440        |
| Watt:                 | 4,0        |
| Nominal Service Life: | 35000 Std. |
| Switching Cycles:     | 50000      |
| Opt. Ambient          | 25 °C      |
| Temperature.:         |            |

In the event of deviations, the service life of the LEDs cannot be guaranteed!

Part No.: 113965

Vendor Part No.: S21-LED-TOM00926

Energy efficiency class: A++

kWh/1000h: 4