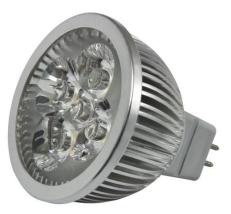

Base: GX5.3 4x1Watt LEDs Aluminium housing Input: 12Vac / 12Vdc,

Input range: 8-14Vac / 8-18Vdc Power consumption: 4 W

Lumen: 440 lm Kelvin 4500±250

Light colour: neutral white

CRI>80

Beam angle 60° Dimmable: yes DxH: 50mm\*60mm

Can be used as a replacement for conventional halogen mirror lamps.

## **Attributes**

| Attribute             | Value        |
|-----------------------|--------------|
| Abstrahlwinkel:       | 60           |
| CRI:                  | 80           |
| Dimmbar:              | Ja           |
| Lichtfarbe:           | neutralweiss |
| Lichtfarbe in Kelvin: | 4500         |
| Lumen:                | 440          |
| Sockel:               | GX5,3        |
| Weight:               | 0.1 Kg       |