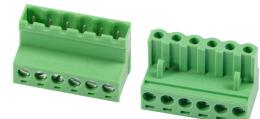

## Part No.: 137218 Vendor Part No.: S21-LED-001001

Phoenix male

Phoenix female

Synergy21 - A Brand of ALLNET GmbH - Maistraße 2 - 82110 Germering - synergy21@allnet.de - 089 / 894 222 22 Errors and technical changes that serve the interests of progress or development of the product, are reserved.