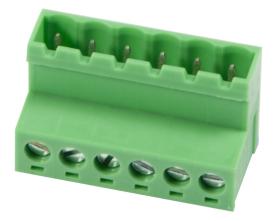

## Synergy 21 LED to screw terminal KEFA (Phoenix® compatible) connector 6 M

6-pin screw terminal (plastic) Max. 10A /240 V load capacity Suitable for the Synergy21 LED strips, o.ä

Weight: 7 grams

## Part No.: 137218 Vendor Part No.: S21-LED-001001

Phoenix male

Phoenix female

Synergy21 - A Brand of ALLNET GmbH - Maistraße 2 - 82110 Germering - synergy21@allnet.de - 089 / 894 222 22 Errors and technical changes that serve the interests of progress or development of the product, are reserved.