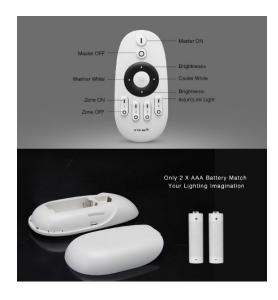

The **2.4GHz 4-zone RF CCT remote control** works with a voltage of **3V** and is powered by two batteries. The remote control uses a transmission frequency of **2.4GHz** and the modulation method **GFSK** to ensure a stable and reliable connection. With a transmission power of **6dBm** and a control range of up to **30 metres**, you can easily and precisely adjust your lighting from a distance.

This remote control is characterised by an extremely low standby power consumption of only **20uA**, which makes it particularly energy efficient. The compact size of **110x53x21.5mm** ensures easy handling and fits perfectly in any hand.

With the **2.4GHz 4-zone RF CCT remote control** you can control up to four different zones independently of each other. This allows you to create different lighting scenarios for different rooms or areas. Whether you want warm white light for a cosy atmosphere or bright white for productive working environments, this remote control gives you the flexibility to optimally adjust your lighting.