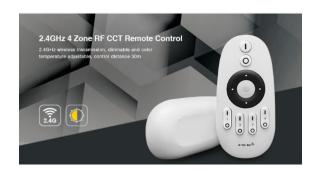

# Synergy 21 LED remote dual white (CCT) 4 zones \*Milight/Miboxer\*

Optimise control over your lighting with the **2.4GHz 4-zone RF CCT remote control**. This innovative remote control gives you convenient and flexible control of your lighting mood, perfect for modern living and working spaces.

The **2.4GHz 4-zone RF CCT remote control** works with a voltage of **3V** and is powered by two batteries. The remote control uses a transmission frequency of **2.4GHz** and the modulation method **GFSK** to ensure a stable and reliable connection. With a transmission power of **6dBm** and a control range of up to **30 metres**, you can easily and precisely adjust your lighting from a distance.

With the **2.4GHz 4-zone RF CCT remote control** you can control up to four different zones independently of each other. This allows you to create different lighting scenarios for different rooms or areas. Whether you want warm white light for a cosy atmosphere or bright white for productive working environments, this remote control gives you the flexibility to optimally adjust your lighting.