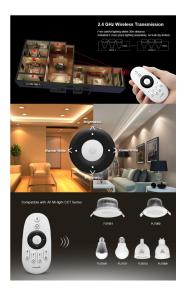

With the **2.4GHz 4-zone RF CCT remote control** you can control up to four different zones independently of each other. This allows you to create different lighting scenarios for different rooms or areas. Whether you want warm white light for a cosy atmosphere or bright white for productive working environments, this remote control gives you the flexibility to optimally adjust your lighting.

#### COMPATIBLE REMOTE SHEET

Part No.: 158722 Vendor Part No.: FUT007