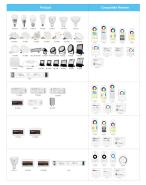

#### COMPATIBLE REMOTE SHEET

Part No.: 158722 Vendor Part No.: FUT007

### **Accessories**

| Part No. | Name                                                                              |
|----------|-----------------------------------------------------------------------------------|
| 147689   | Batterien Micro AAA 1,5V *Duracell* Industrial 10er Pack                          |
| 149818   | Synergy 21 LED controller 0-10V *Milight/Miboxer*                                 |
| 154885   | Synergy 21 LED controller dual white (CCT) DC12/24V 4 zones *Milight/Miboxer*     |
| 159524   | Synergy 21 LED controller dual white (CCT) für LED panels 700mA *Milight/Miboxer* |