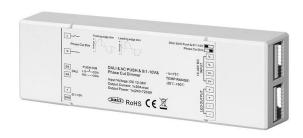

## Synergy 21 LED Controller EOS 07 DALI PWM Dimmer 1 channel

**DALI PWM dimmer** 

DALI or 0-10V dimmer or TRIAC dimmer (on and off) or Push Dim (push-button) or 100k Ohm Can be used as a dimmer for LED lamps/spotlights/strips etc.

Input: 12-36VDC Output: 1x(240-720)W

Dimmable: Yes via DALI or 0-10V or TRIAC Operating temperature: -20°C - +50°C

Protection class: IP20