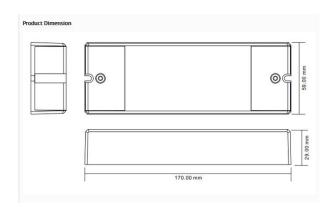

## Synergy 21 LED Controller DMX 512 4\*5A 16bit

Model 4 channel
Controller with DMX & RDM interface
and connection strip for LED-Stripes
with common positive pole
12V/24V, up to 5 A per channel,
Dimensions: 59x170x29mm
DMX-512 digital signals
8bit and 16bit switchable
Display for setting the DMX address