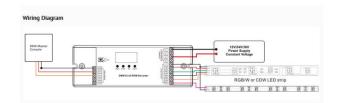

## Synergy 21 LED Controller DMX 512 4\*5A 16bit

Model 4 channel
Controller with DMX & RDM interface
and connection strip for LED-Stripes
with common positive pole
12V/24V, up to 5 A per channel,
Dimensions: 59x170x29mm
DMX-512 digital signals
8bit and 16bit switchable
Display for setting the DMX address