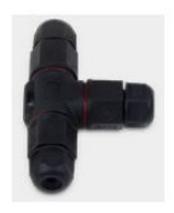

# Synergy 21 LED subordinate kabel/plug SYS series \*Milight/Miboxer\*

The **T 3-Channel and 3-Core Waterproof Connector** provides a reliable and secure connection for your **Milight SYS series**. This connector is fully waterproof and dustproof, ideal for use in demanding environments. Its robust design ensures a long-lasting and stable connection that has been specially developed for the Milight SYS series. Optimise your lighting systems with this high-quality, waterproof connector and enjoy hassle-free installation and use.

T 3-channel and 3-core waterproof connector, IP68 for Milight SYS series