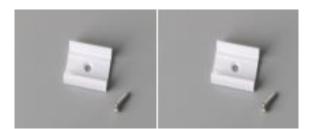

## Synergy 21 LED Flex Strip NEON TB add. clamp

Synergy 21 LED Flex Strip NEON TB Series TB= top bend, bend up and down, not sideways If you want to bend sideways, please select the NEON SB series

2 pcs of U shape bracket+2 pcs of Screws (We suggest 1 kit for 1 metre of strip)