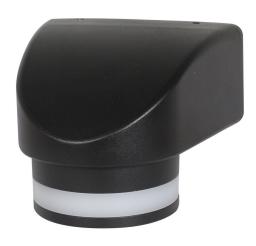

Exterior wall-mounted luminaire Exclusively for wall mounting

Power consumption: 5 watts

Frame colour: Black

LED: COB

Number of lumens: 500lm Warm white: 3000k ±150 RA>80

Beam angle: 120° downwards or upwards

Protection class: IP54

Operating temperature: -20° to +40° Power supply: 230V incl. power supply unit

Size: 127\*140\*103mm

Weight: 240g

We recommend connecting the open cable ends with Wago terminals (e.g. article 80945).