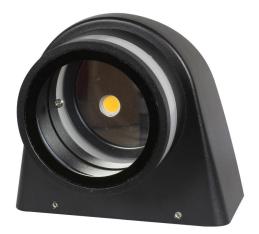

Exterior wall-mounted luminaire Exclusively for wall mounting

Power consumption: 5 watts

Frame colour: Black

LED: COB

Number of lumens: 500lm Warm white: 3000k ±150 RA>80

Beam angle: 120° downwards or upwards

Protection class: IP54

Operating temperature: -20° to +40° Power supply: 230V incl. power supply unit

Size: 127\*140\*103mm

Weight: 240g

We recommend connecting the open cable ends with Wago terminals (e.g. article 80945).