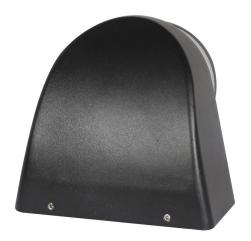

Exterior wall-mounted luminaire Exclusively for wall mounting

Power consumption: 5 watts

Frame colour: Black

LED: COB

Number of lumens: 500lm Warm white: 3000k ±150 RA>80

Beam angle: 120° downwards or upwards

Protection class: IP54

Operating temperature: -20° to +40° Power supply: 230V incl. power supply unit

Size: 127\*140\*103mm

Weight: 240g

We recommend connecting the open cable ends with Wago terminals (e.g. article 80945).