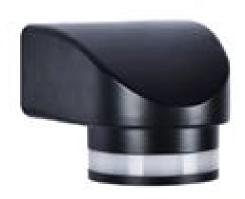

Exterior wall-mounted luminaire Exclusively for wall mounting

Power consumption: 5 watts

Frame colour: Black

LED: COB

Number of lumens: 500lm Warm white: 3000k ±150 RA>80

Beam angle: 120° downwards or upwards

Protection class: IP54

Operating temperature: -20° to +40° Power supply: 230V incl. power supply unit

Size: 127\*140\*103mm

Weight: 240g

We recommend connecting the open cable ends with Wago terminals (e.g. article 80945).