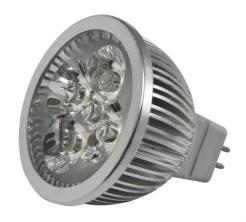

## Synergy 21 LED Retrofit GX5, 3 4x1W UV

**SYNERGY 21** 

Base: GX5.3 4x1Watt LEDs Aluminium housing Input: 12Vac / 12Vdc,

Input range: 8-14Vac / 8-18Vdc Power consumption: 4 W

Lumen: -

Kelvin 450nm Ultraviolet

Beam angle 60° Dimmable: yes DxH: 50mm\*60mm

Can be used as a replacement for conventional halogen mirror lamps.

Colour: 450nm ultraviolet