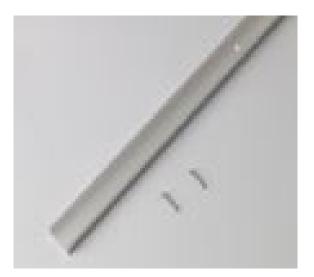

## Synergy 21 LED Flex Strip NEON TB add. rail

Synergy 21 LED Flex Strip NEON TB Series TB= top bend, bend up and down, not sideways If you want to bend sideways, please select the NEON SB series

1 pcs of aluminium channel+2 pcs of screws (We suggest 1 kit for 1 metre of strip)