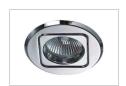

Part No.: 124629

Vendor Part No.: S21-LED-000756

## Synergy 21 LED Retrofit GU10 / GX5, 3 recessed ceiling kit D05-silver





Ceiling installation kit for GU10 or GX5.3 spotlights
Protection class IP20
two-part
silver matt finish, gimbal-mounted
Installation diameter 90mm
Installation height 53mm
Total diameter 106mm
1 GU10 base and 1 GX5.3 base included in the scope of delivery.

## **Additional Images**









Part No.: 124629 Vendor Part No.: S21-LED-000756

## **Accessories**

| Part No. | Name                                                                    |
|----------|-------------------------------------------------------------------------|
| 81069    | Synergy 21 LED zub Hollow Socket with Screw Terminals                   |
| 81068    | Synergy 21 LED zub wooden plug with screw terminals                     |
| 107727   | HEP Power Supply - 12V 12W - HEP for Flush Mount Box                    |
| 86948    | Synergy 21 LED Retrofit GU10 4x1W IR SECURITY LINE Infrared with 850nm  |
| 90800    | Synergy 21 LED retrofit GU10 4x1W cw                                    |
| 90801    | Synergy 21 LED retrofit GU10 4x1W ww                                    |
| 90882    | Synergy 21 LE