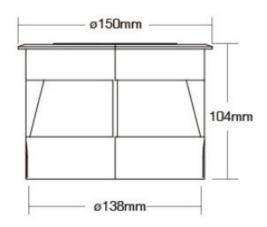

The **compact dimensions of 150138104mm** allow flexible and easy installation in a wide variety of environments. With an **energy consumption of 9 kWh/1000h**, this underground light is not only powerful but also energy-efficient.

size: 150\*138\*104mm

Energy efficiency class: E

kWh/1000h: 9

#### **Attributes**

| Attribute             | Value        |
|-----------------------|--------------|
| Abstrahlwinkel:       | 15           |
| CC oder CV:           | CV           |
| CRI:                  | 80           |
| Dimmbar:              | Ja           |
| Grösse:               | 150*138*104  |
| Lichtfarbe:           | RGB-WW       |
| Lichtfarbe in Kelvin: | 2700~6500    |
| Lumen:                | 700          |
| Schutzklasse:         | IP68         |
| Volt:                 | 24           |
| Weight:               | 1 Kg         |
| Warranty:             | 24.00 Months |