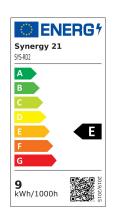

# Synergy 21 LED subordinate inground spots 9W RGB+CCT with RF and WLAN \*Milight/Miboxer\*

| kwh/1000h:            | 9,00       |
|-----------------------|------------|
| Lumens:               | 700        |
| Watt:                 | 9,0        |
| Nominal Service Life: | 35000 Std. |
| Switching Cycles:     | 50000      |
| Opt. Ambient          | 25 °C      |
| Temperature.:         |            |

size: 150\*138\*104mm

Energy efficiency class: E

kWh/1000h: 9