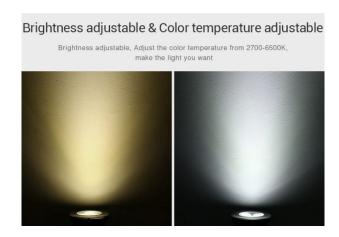

The 9W RGB+CCT LED Underground Light operates with an input voltage of DC24V and delivers an output of 9W. With an adjustable colour temperature of 2700~6500K, it provides the perfect atmosphere, regardless of whether warm or cold light is required. The light intensity of 700 lumens and a light efficiency of 80LM/W ensure bright and clear illumination. The colour rendering index (CRI) of >80 ensures that colours are displayed naturally and vividly.