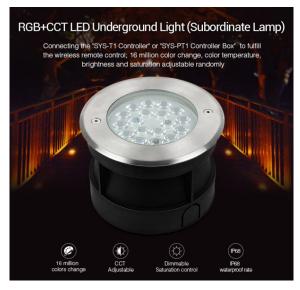

Experience impressive lighting effects with the **9W RGB+CCT LED Underground Light** This versatile underground light offers a powerful and efficient lighting solution for a wide range of outdoor applications.

The 9W RGB+CCT LED Underground Light operates with an input voltage of DC24V and delivers an output of 9W. With an adjustable colour temperature of 2700~6500K, it provides the perfect atmosphere, regardless of whether warm or cold light is required. The light intensity of 700 lumens and a light efficiency of 80LM/W ensure bright and clear illumination. The colour rendering index (CRI) of >80 ensures that colours are displayed naturally and vividly.

The durable design offers a **lifespan of 50,000 hours**, so you can enjoy your lighting for a long time. With a **beam angle of 15°**, this light is particularly suitable for targeted lighting effects and accent lighting in outdoor areas. The high protection class **IP68** makes it completely waterproof and ideal for use in damp or wet environments.

The **compact dimensions of 150138104mm** allow flexible and easy installation in a wide variety of environments. With an **energy consumption of 9 kWh/1000h**, this underground light is not only powerful but also energy-efficient.

Improve your outdoor lighting with the **9W RGB+CCT LED Underground Light** and enjoy the benefits of a modern, efficient and customisable light source.

Product Name: 9W RGB+CCT LED Underground Light

(Subordinate Lamp) Model No.: SYS-RD2 Input Voltage: DC24V

Part No.: 167417 Vendor Part No.: SYS-RD2

Power: 9W

Working Temperature: -20~60° Colour temperature: 2700~6500K

Luminous Flux: 700LM Light Efficiency: 80LM/W

CRI: >80

Lifespan: 50000h Beam Angle: 15° IP Rate: IP68