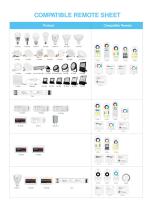

#### Accessories

| Part No. | Name                                                                                           |
|----------|------------------------------------------------------------------------------------------------|
| 158699   | Synergy 21 LED subordinate garden lamp 15W RGB+CCT with RF and WLAN IP65 24V Milight/Miboxer*  |
| 158700   | Synergy 21 LED subordinate garden lampe 9W RGB+CCT with RF and WLAN IP65 24V *Milight/Miboxer* |
| 158702   | Synergy 21 LED subordinate pool light 12W RGB+CCT with RF and WLAN *Milight/Miboxer*           |
| 158703   | Synergy 21 LED subordinate wall washer 24W RGB+CCT IP66 24V *Milight/Miboxer*                  |
|          |                                                                                                |

#### www.synergy21.de

Part No.: 167417 Vendor Part No.: SYS-RD2

| Part No. | Name                                                                        |
|----------|-----------------------------------------------------------------------------|
| 158704   | Synergy 21 LED subordinate controller 1-channel amplifier *Milight/Miboxer* |
| 158705   | Synergy 21 LED subordinate controller 1-channel host *Milight/Miboxer*      |
| 158962   | Synergy 21 LED subordinate kabel/plug SYS series *Milight/Miboxer*          |
| 158963   | Synergy 21 LED subordinate kabel/plug SYS series *Milight/Miboxer*          |
| 158964   | Synergy 21 LED subordinate kabel/plug SYS series *Milight/Miboxer*          |
| 158965   | Synergy 21 LED subordinate kabel/plug SYS series *Milight/Miboxer*          |