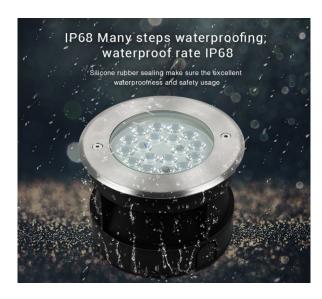

The durable design offers a **lifespan of 50,000 hours**, so you can enjoy your lighting for a long time. With a **beam angle of 15°**, this light is particularly suitable for targeted lighting effects and accent lighting in outdoor areas. The high protection class **IP68** makes it completely waterproof and ideal for use in damp or wet environments.