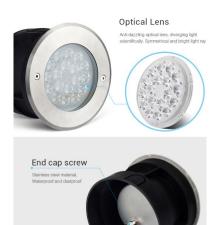

The durable design offers a **lifespan of 50,000 hours**, so you can enjoy your lighting for a long time. With a **beam angle of 15°**, this light is particularly suitable for targeted lighting effects and accent lighting in outdoor areas. The high protection class **IP68** makes it completely waterproof and ideal for use in damp or wet environments.