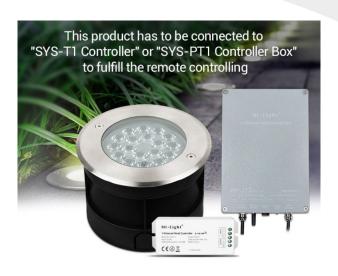

Experience impressive lighting effects with the **9W RGB+CCT LED Underground Light** This versatile underground light offers a powerful and efficient lighting solution for a wide range of outdoor applications.

Improve your outdoor lighting with the **9W RGB+CCT LED Underground Light** and enjoy the benefits of a modern, efficient and customisable light source.

Product Name: 9W RGB+CCT LED Underground Light

(Subordinate Lamp) Model No.: SYS-RD2 Input Voltage: DC24V