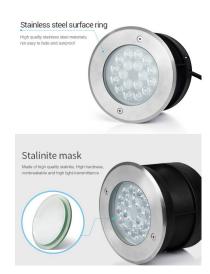

The durable design offers a **lifespan of 50,000 hours**, so you can enjoy your lighting for a long time. With a **beam angle of 15°**, this light is particularly suitable for targeted lighting effects and accent lighting in outdoor areas. The high protection class **IP68** makes it completely waterproof and ideal for use in damp or wet environments.

#### **Attributes**

| Attribute             | Value        |
|-----------------------|--------------|
| Abstrahlwinkel:       | 15           |
| CC oder CV:           | CV           |
| CRI:                  | 80           |
| Dimmbar:              | Ja           |
| Grösse:               | 150*138*104  |
| Lichtfarbe:           | RGB-WW       |
| Lichtfarbe in Kelvin: | 2700~6500    |
| Lumen:                | 700          |
| Schutzklasse:         | IP68         |
| Volt:                 | 24           |
| Weight:               | 1 Kg         |
| Warranty:             | 24.00 Months |