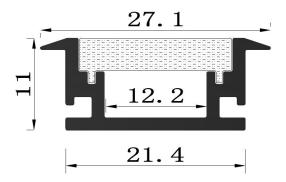

### Synergy 21 LED U-Profil 200cm, ALU033

Aluminium profile, 2m

For LED strips up to 12.2mm wide

Please note: Cover and end caps must be ordered separately

#### **Attributes**

| Attribute              | Value        |
|------------------------|--------------|
| LED - Gehäusematerial: | Aluminium    |
| LED Streifen Profile:  | 12.20        |
| LED Strip Länge:       | 2000         |
| Weight:                | 0.1 Kg       |
| Warranty:              | 24.00 Months |