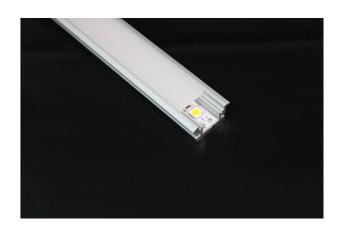

### Synergy 21 LED U-Profil 200cm, ALU033

Aluminium profile, 2m

For LED strips up to 12.2mm wide

Please note: Cover and end caps must be ordered separately

#### **Attributes**

| Attribute              | Value        |
|------------------------|--------------|
| LED - Gehäusematerial: | Aluminium    |
| LED Streifen Profile:  | 12.20        |
| LED Strip Länge:       | 2000         |
| Weight:                | 0.1 Kg       |
| Warranty:              | 24.00 Months |