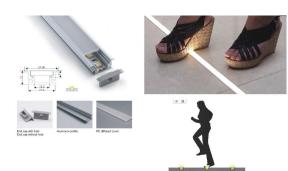

### Synergy 21 LED U-Profil 200cm, ALU033

Aluminium profile, 2m

For LED strips up to 12.2mm wide

Please note: Cover and end caps must be ordered separately

#### **Attributes**

| Attribute              | Value        |
|------------------------|--------------|
| LED - Gehäusematerial: | Aluminium    |
| LED Streifen Profile:  | 12.20        |
| LED Strip Länge:       | 2000         |
| Weight:                | 0.1 Kg       |
| Warranty:              | 24.00 Months |