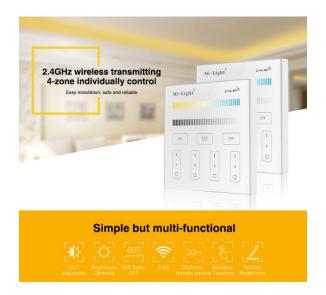

With an **operating voltage of AC90 110V or AC180 240V**, the controller offers a flexible solution for various electrical installations. The **transmission frequency of 2400-2483.5MHz** guarantees a stable and interference-free connection, while the **GFSK modulation** ensures reliable signal transmission.

The transmission power of 6dBm enables a control distance of up to 30 metres, so you can conveniently control your lighting from a distance. The elegant panel with the dimensions 86\*86mm blends seamlessly into your wall mounting and offers a modern design that complements any interior design.