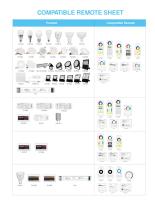

### **Additional Images**

Part No.: 159413 Vendor Part No.: T2

Compatible 4-zone Dual White series

Part No.: 159413 Vendor Part No.: T2