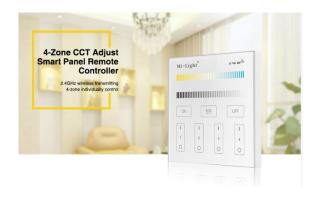

# Synergy 21 LED remote smart panel dual white (CCT) 4-zones \*Milight/Miboxer\*

Discover the innovative control of your lighting with the **4-Zone CCT Adjust Smart Panel Remote Controller**. This modern control device allows you to precisely adjust the colour temperature in up to four separate zones to optimally adapt your lighting to your needs.

With the **4-Zone CCT Adjust Smart Panel Remote Controller** you have full control over the colour temperature of your lighting and can create an individual atmosphere in any room. Ideal for anyone who values precise and user-friendly lighting control.