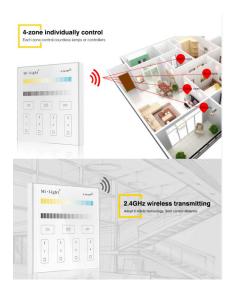

# Synergy 21 LED remote smart panel dual white (CCT) 4-zones \*Milight/Miboxer\*

Discover the innovative control of your lighting with the **4-Zone CCT Adjust Smart Panel Remote Controller**. This modern control device allows you to precisely adjust the colour temperature in up to four separate zones to optimally adapt your lighting to your needs.

With an **operating voltage of AC90 110V or AC180 240V**, the controller offers a flexible solution for various electrical installations. The **transmission frequency of 2400-2483.5MHz** guarantees a stable and interference-free connection, while the **GFSK modulation** ensures reliable signal transmission.

The transmission power of 6dBm enables a control distance of up to 30 metres, so you can conveniently control your lighting from a distance. The elegant panel with the dimensions 86\*86mm blends seamlessly into your wall mounting and offers a modern design that complements any interior design.