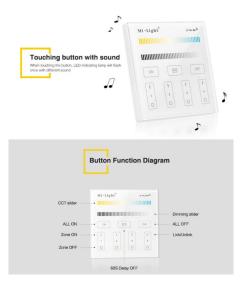

# Synergy 21 LED remote smart panel dual white (CCT) 4-zones \*Milight/Miboxer\*

Discover the innovative control of your lighting with the **4-Zone CCT Adjust Smart Panel Remote Controller**. This modern control device allows you to precisely adjust the colour temperature in up to four separate zones to optimally adapt your lighting to your needs.

With the **4-Zone CCT Adjust Smart Panel Remote Controller** you have full control over the colour temperature of your lighting and can create an individual atmosphere in any room. Ideal for anyone who values precise and user-friendly lighting control.