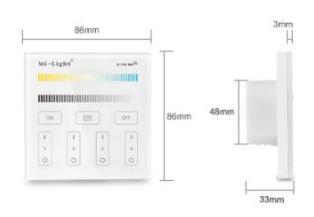

The transmission power of 6dBm enables a control distance of up to 30 metres, so you can conveniently control your lighting from a distance. The elegant panel with the dimensions 86\*86mm blends seamlessly into your wall mounting and offers a modern design that complements any interior design.

Part No.: 159413 Vendor Part No.: T2

Control Distance: 30m Panel Size: 86\*86mm