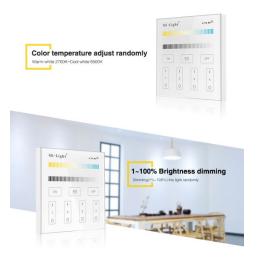

# Synergy 21 LED remote smart panel dual white (CCT) 4-zones \*Milight/Miboxer\*

Discover the innovative control of your lighting with the **4-Zone CCT Adjust Smart Panel Remote Controller**. This modern control device allows you to precisely adjust the colour temperature in up to four separate zones to optimally adapt your lighting to your needs.

With the **4-Zone CCT Adjust Smart Panel Remote Controller** you have full control over the colour temperature of your lighting and can create an individual atmosphere in any room. Ideal for anyone who values precise and user-friendly lighting control.