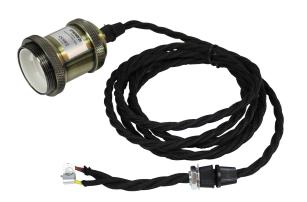

BIG-LED E27 single lamp holder set with ceiling canopy

The BIG-LED E27 lamp holder set was specially designed for the BIG-LED illuminant series. The somewhat rough, technical appearance

and the solid textile cable are perfect for creating a modern, industrial ambience at home.

The cable length of 2m can be shortened as required.

Can be combined with Casambi.

The Casambi Smart BCU-TED (148575) can be invisibly integrated into the ceiling canopy, allowing the BIG-LEDs to be dimmed with ease.