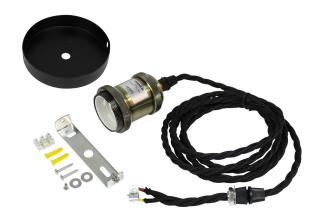

BIG-LED E27 single lamp holder set with ceiling canopy

The BIG-LED E27 lamp holder set was specially designed for the BIG-LED illuminant series. The somewhat rough, technical appearance

and the solid textile cable are perfect for creating a modern, industrial ambience at home.

The cable length of 2m can be shortened as required.

Can be combined with Casambi.

The Casambi Smart BCU-TED (148575) can be invisibly integrated into the ceiling canopy, allowing the BIG-LEDs to be dimmed with ease.