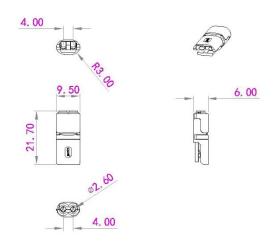

Workable on both solid and strand wire

Dimension: 22\*9.5\*6.0mm

Brand Name: QIJIE 0.34~0.54mm2 22AWG~20AWG

5pcs per paper box