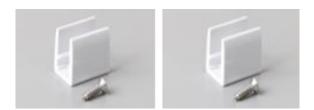

2 pcs of U shape bracket+2 pcs of Screws (We suggest 1 kit for 1 metre of strip)

There are a variety of mounting options, such as clips, permanently elastic mounting adhesive, cable ties, etc. see accessories