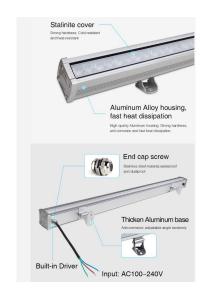

Thanks to the **IP66 protection rating**, this wall washer light is extremely resistant to water and dust, making it ideal for outdoor use. Whether in rain or dust, this light always remains reliable and powerful. With a service life of **50,000 hours** and a robust housing made of die-cast aluminium and safety glass, the **RGB+CCT LED Wall Washer Light** offers a durable and stable lighting solution. The **beam angle of 15\*60°** enables targeted and wide light distribution that can illuminate an area of over 15 metres.

Luminous Flux: 1800LM Light Efficiency: 75LM/W

CRI: >80 PF: >0.9

Lifespan: 50000h Beam Angle: 15\*60° Illumination distance: >15m

IP Rate: IP66

size: 1017\*64\*62mm

Housing Material: Die-cast aluminium, stalinite