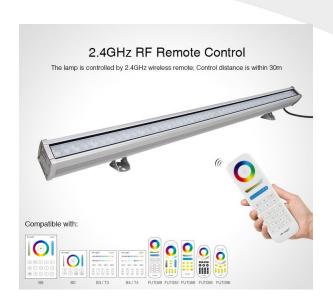

Bring colour and atmosphere to your home with the **RGB+CCT LED Wall Washer Light**. This powerful and versatile lighting system is ideal for illuminating facades, walls and other large areas, both indoors and outdoors.

With the **RGB+CCT LED Wall Washer Light** you get a powerful and flexible lighting solution that can be adapted to any environment. The simple installation and durable construction ensure that you will enjoy this product for a long time to come.