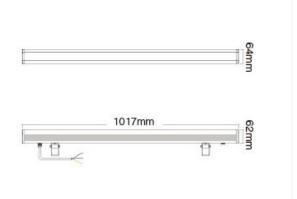

Luminous Flux: 1800LM Light Efficiency: 75LM/W

CRI: >80 PF: >0.9

Lifespan: 50000h Beam Angle: 15\*60° Illumination distance: >15m

IP Rate: IP66

size: 1017\*64\*62mm

Housing Material: Die-cast aluminium, stalinite

#### **Attributes**

| Attribute              | Value        |
|------------------------|--------------|
| Abstrahlwinkel:        | 15*60        |
| Dimmbar:               | Ja           |
| Grösse:                | 1017*64*62   |
| LED - Gehäusematerial: | Aluminium    |
| Lichtfarbe:            | RGB-WW       |
| Lichtfarbe in Kelvin:  | 2700~6500    |
| Lumen:                 | 1800         |
| Schutzklasse:          | IP66         |
| Volt:                  | 230          |
| Weight:                | 1.5 Kg       |
| Warranty:              | 24.00 Months |