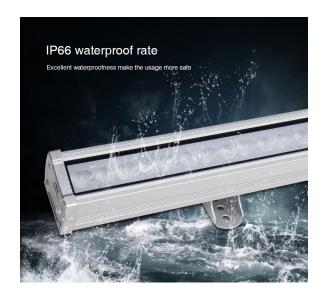

Thanks to the **IP66 protection rating**, this wall washer light is extremely resistant to water and dust, making it ideal for outdoor use. Whether in rain or dust, this light always remains reliable and powerful. With a service life of **50,000 hours** and a robust housing made of die-cast aluminium and safety glass, the **RGB+CCT LED Wall Washer Light** offers a durable and stable lighting solution. The **beam angle of 15\*60°** enables targeted and wide light distribution that can illuminate an area of over 15 metres.