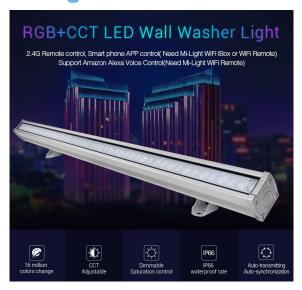

Bring colour and atmosphere to your home with the **RGB+CCT LED Wall Washer Light**. This powerful and versatile lighting system is ideal for illuminating facades, walls and other large areas, both indoors and outdoors.

The Wall Washer Light operates with an input voltage of AC100~240V 50/60Hz and an output of 24W, which ensures energy-efficient and long-lasting lighting. With an impressive light output of 1800 lumens and a light efficiency of 75LM/W, it provides bright and even illumination. The colour temperature is variable from 2700K to 6500K, giving you the option of adjusting the lighting to suit your mood or requirements. The colour rendering index (CRI) of over 80 ensures true-to-life and vivid colour rendering.

Thanks to the **IP66 protection rating**, this wall washer light is extremely resistant to water and dust, making it ideal for outdoor use. Whether in rain or dust, this light always remains reliable and powerful. With a service life of **50,000 hours** and a robust housing made of die-cast aluminium and safety glass, the **RGB+CCT LED Wall Washer Light** offers a durable and stable lighting solution. The **beam angle of 15\*60°** enables targeted and wide light distribution that can illuminate an area of over 15 metres.

This LED Wall Washer Light is perfect for illuminating building facades, gardens, event venues, exhibition spaces and much more. The combination of high light output, durable construction and flexible colour control makes it an ideal choice for professional lighting projects.

With the **RGB+CCT LED Wall Washer Light** you get a powerful and flexible lighting solution that can be adapted to any environment. The simple installation and durable construction ensure that you will enjoy this product for a long time to come.