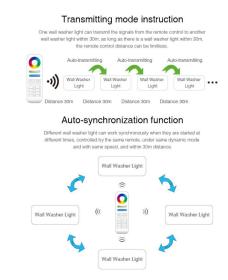

With the **RGB+CCT LED Wall Washer Light** you get a powerful and flexible lighting solution that can be adapted to any environment. The simple installation and durable construction ensure that you will enjoy this product for a long time to come.