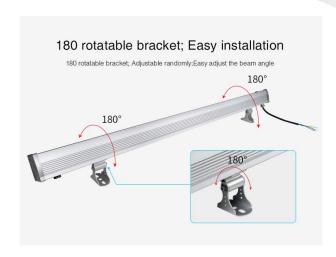

With the **RGB+CCT LED Wall Washer Light** you get a powerful and flexible lighting solution that can be adapted to any environment. The simple installation and durable construction ensure that you will enjoy this product for a long time to come.