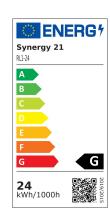

# Synergy 21 LED Wallwasher 24W RGB+CCT IP66 \*Milight/Miboxer\*

| kwh/1000h:            | 24,00      |
|-----------------------|------------|
| Lumens:               | 1816       |
| Watt:                 | 24,0       |
| Nominal Service Life: | 35000 Std. |
| Switching Cycles:     | 50000      |
| Opt. Ambient          | 25 °C      |
| Temperature.:         |            |

Energy efficiency class: G

kWh/1000h: 24