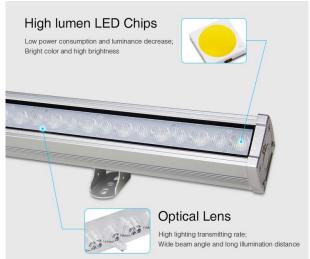

The Wall Washer Light operates with an input voltage of AC100~240V 50/60Hz and an output of 24W, which ensures energy-efficient and long-lasting lighting. With an impressive light output of 1800 lumens and a light efficiency of 75LM/W, it provides bright and even illumination. The colour temperature is variable from 2700K to 6500K, giving you the option of adjusting the lighting to suit your mood or requirements. The colour rendering index (CRI) of over 80 ensures true-to-life and vivid colour rendering.

Thanks to the **IP66 protection rating**, this wall washer light is extremely resistant to water and dust, making it ideal for outdoor use. Whether in rain or dust, this light always remains reliable and powerful. With a service life of **50,000 hours** and a robust housing made of die-cast aluminium and safety glass, the **RGB+CCT LED Wall Washer Light** offers a durable and stable lighting solution. The **beam angle of 15\*60°** enables targeted and wide light distribution that can illuminate an area of over 15 metres.