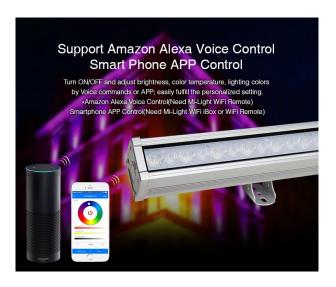

Bring colour and atmosphere to your home with the **RGB+CCT LED Wall Washer Light**. This powerful and versatile lighting system is ideal for illuminating facades, walls and other large areas, both indoors and outdoors.

With the **RGB+CCT LED Wall Washer Light** you get a powerful and flexible lighting solution that can be adapted to any environment. The simple installation and durable construction ensure that you will enjoy this product for a long time to come.