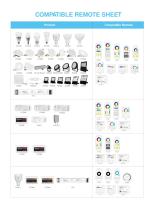

#### **Accessories**

| Part No. | Name                                                                         |
|----------|------------------------------------------------------------------------------|
| 147981   | Synergy 21 LED remote RGB-WW (RGB-CCT) 8 zones *Milight/Miboxer*             |
| 147982   | Synergy 21 LED remote RGB-WW (RGB-CCT) 4 zones *Milight/Miboxer*             |
| 148005   | Synergy 21 LED remote smart panel RGB-WW (RGB-CCT) 4 zones *Milight/Miboxer* |
| 148006   | Synergy 21 LED remote smart panel RGB-WW (RGB-CCT) 8 zones *Milight/Miboxer* |
| 154733   | Synergy 21 LED remote smart panel RGB/RGBW 4 zones *Milight/Miboxer*         |
| 154781   | Synergy 21 LED remote smart panel RGB-WW (RGB-CCT) 4 zones *Milight/Miboxer* |
| 159435   | Synergy 21 LED remote smart panel RGB/RGB-W 4 Zonen *Milight/Miboxer*        |