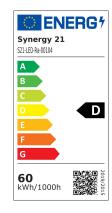

## Synergy 21 LED Tri-proof Light 150cm tri-color pir

| kwh/1000h:                    | 60,00      |
|-------------------------------|------------|
| Lumens:                       | 8400       |
| Watt:                         | 60,0       |
| Nominal Service Life:         | 40000 Std. |
| Switching Cycles:             | 50000      |
| Opt. Ambient<br>Temperature.: | 25 °C      |

5-year guarantee, TÜV and IK10 certified

Energy efficiency class: A++ kWh/1000h: 60

The connection of electrical components and systems may only be carried out by only be carried out by qualified specialists!