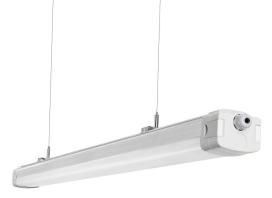

LED Tri-proof Light Adjustable light colour: 4000/5000/6000K Adjustable wattage: 40/50/55/60W Length: 150cm Lumen: 145Lm/W, 5800/7250/7975/8700lm Light colour: 4000/5000/6000K Beam angle: 120° Cover: milky Watt: 60W can adjust to 40/50/55/60W Cabling: 3-core, not extendable Dimmable: no Protection class: IP65 and IK10 With PIR motion detector on/off