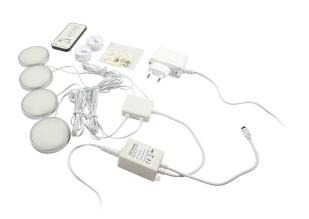

Retail complete set with 4 shelf LED pads incl. power supply unit, controller and IR remote control in white and environmentally friendly sales packaging.

Cabinet light pads

Light colour: warm white 3250K ±250

Protection class: IP41

Polarity: common positive pole Operating requirement: DC12V, 6W

Beam angle: 120° Cable length: 650mm Diameter: 5.8cm Height: 0.8cm

Controller: DC12V, max. 72W

The controller has a dimming and on/off function,

incl. 4-way distribution box for connecting the 4 shelf pads

Remote control: 4 button IR remote control

Power supply: Input: 110-240V; Output: 12V / 0.5A

Energy efficiency class: B

kWh/1000h: 8.25

Please note that LED products must also be cooled.