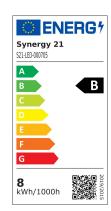

## Synergy 21 LED shelf lighting COMPLETE set warm white

| kwh/1000h:                    | 8,25       |
|-------------------------------|------------|
| Lumens:                       | 200        |
| Watt:                         | 7,5        |
| Nominal Service Life:         | 35000 Std. |
| Switching Cycles:             | 50000      |
| Opt. Ambient<br>Temperature.: | 25 °C      |

incl. 4-way distribution box for connecting the 4 shelf pads

Remote control: 4 button IR remote control

Power supply: Input: 110-240V; Output: 12V / 0.5A

Energy efficiency class: B

kWh/1000h: 8.25

Please note that LED products must also be cooled.