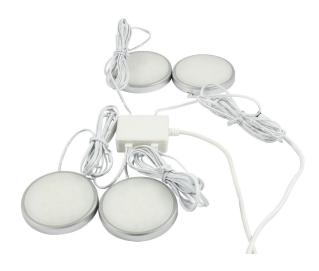

Retail complete set with 4 shelf LED pads incl. power supply unit, controller and IR remote control in white and environmentally friendly sales packaging.

Cabinet light pads

Light colour: warm white 3250K ±250

Protection class: IP41

Polarity: common positive pole Operating requirement: DC12V, 6W

Beam angle: 120° Cable length: 650mm Diameter: 5.8cm Height: 0.8cm

Controller: DC12V, max. 72W

The controller has a dimming and on/off function,

incl. 4-way distribution box for connecting the 4 shelf pads

Remote control: 4 button IR remote control

Power supply: Input: 110-240V; Output: 12V / 0.5A

Energy efficiency class: B

kWh/1000h: 8.25

Please note that LED products must also be cooled.