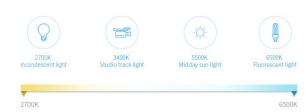

#### Adjust warm white to cool white randomly

Adjust the color temperature from 2700-6500K, make the light you want

Part No.: 149164 Vendor Part No.: B0

Part No.: 149164 Vendor Part No.: B0