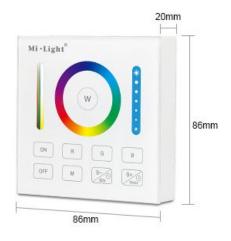

The **1-Zone Wireless RGB-CCT Smart Panel** is an advanced remote control specifically designed to control RGB-CCT lighting solutions. With a compact size of **86x86mm**, this smart panel fits seamlessly into any environment and offers a user-friendly interface for easy operation.

Voltage: 3V(2\*AAA Battery)

Transmission Frequency: 2400-2483.5MHz

Modulation Method: GFSK Transmitting Power: 6dBm Control Distance: 30m Standby Power: 20uA Panel Size: 86\*86mm

Requires 2 AAA batteries, not included