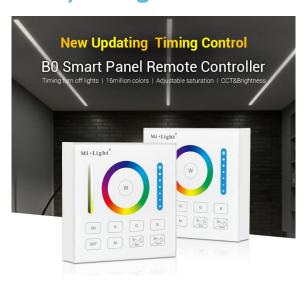

# Synergy 21 LED remote Smart Panel RGB-WW (RGB-CCT) \*Milight/Miboxer\*

Optimise the control of your lighting with the **1-Zone Wireless RGB-CCT Smart Panel**. This modern remote control offers you the opportunity to control your lighting conveniently and flexibly, ideal for a smart and comfortable home.

The **1-Zone Wireless RGB-CCT Smart Panel** is an advanced remote control specifically designed to control RGB-CCT lighting solutions. With a compact size of **86x86mm**, this smart panel fits seamlessly into any environment and offers a user-friendly interface for easy operation.

This **1-Zone Wireless RGB-CCT Smart Panel** gives you the ability to continuously adjust the brightness and colour temperature of your lighting. Whether warm white light for a cosy atmosphere or bright white for concentrated work - with this smart panel you have full control. The user-friendly interface and easy installation make it the ideal choice for anyone looking to modernise their lighting.

Experience the benefits of intuitive lighting control with the 1-Zone Wireless RGB-CCT Smart Panel.

1 zone wireless RGB-CCT Smart Panel

Part No.: 149164 Vendor Part No.: B0

Remote Controller

Working Temperature: -20 - +60°C