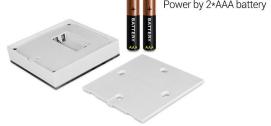

The remote control is powered by **2 AAA batteries** (not included), which supply a voltage of **3V**. Thanks to the **transmission frequency of 2400-2483.5MHz** and the **GFSK** modulation method, this smart panel ensures a stable and reliable connection to your lighting devices. With **a transmission power of 6dBm** and a **control range of up to 30 metres**, you can precisely adjust your lighting from a distance.

Voltage: 3V(2\*AAA Battery)

Transmission Frequency: 2400-2483.5MHz

Modulation Method: GFSK Transmitting Power: 6dBm Control Distance: 30m Standby Power: 20uA Panel Size: 86\*86mm

Requires 2 AAA batteries, not included