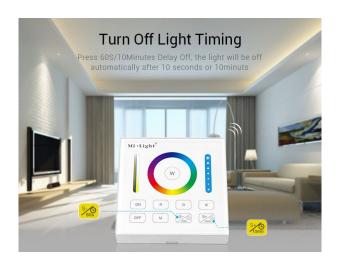

Experience the benefits of intuitive lighting control with the 1-Zone Wireless RGB-CCT Smart Panel.

1 zone wireless RGB-CCT Smart Panel

Part No.: 149164 Vendor Part No.: B0

Remote Controller

Working Temperature: -20 - +60°C

Voltage: 3V(2\*AAA Battery)

Transmission Frequency: 2400-2483.5MHz

Modulation Method: GFSK Transmitting Power: 6dBm Control Distance: 30m Standby Power: 20uA Panel Size: 86\*86mm

Requires 2 AAA batteries, not included