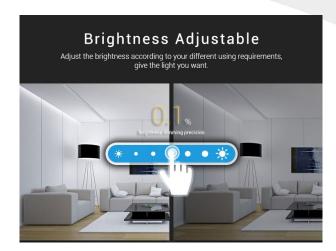

This **1-Zone Wireless RGB-CCT Smart Panel** gives you the ability to continuously adjust the brightness and colour temperature of your lighting. Whether warm white light for a cosy atmosphere or bright white for concentrated work - with this smart panel you have full control. The user-friendly interface and easy installation make it the ideal choice for anyone looking to modernise their lighting.