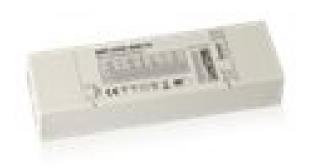

## Synergy 21 LED Controller EOS 10 ZigBee CC Controller+power supply 1-channel 30W

Zigbee controller + power supply unit in one Compatible with: Echo Plus speaker, Echo Show, Philips Hue, IKEA TRÅDFR, Homey, OSRAM LIGHTIFY Gateway.....ect

Dimming input: Zigbee Dimming output: PWM Dimming Range: 0-100% Input Voltage: 200-240V AC Power Factor: >0.95 Efficiency: >88% Output Voltage: 8-50V Output Voltage: 8-50V Output Current: 250/300/350/400/450/500/600/700/800/900/1000 Outpout Power: 30W max Output Channel: 1 Dimensions: 53.4 x 170 x 28mm