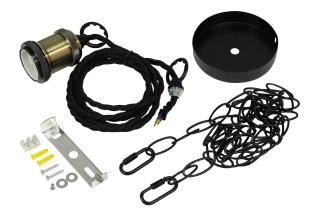

| 0 Std. |
| Switching Cycles:             | 0      |
| Opt. Ambient<br>Temperature.: | 0°C    |



BIG-LED E27 single lamp holder set with ceiling canopy

The BIG-LED E27 lamp holder set was specially designed for the BIG-LED illuminant series. The somewhat rough, technical appearance

and the solid textile cable are perfect for creating a modern, industrial ambience at home. The cable length of 2m can be shortened as required.

Can be combined with Casambi.

The Casambi Smart BCU-TED (148575) can be invisibly integrated into the ceiling canopy, allowing the BIG-LEDs to be dimmed with ease.

#### **Attributes**

| Attribute | Value        |
|-----------|--------------|
| Sockel:   | E27          |
| Weight:   | 0.2 Kg       |
| Warranty: | 24.00 Months |





### **Additional Images**



#### Accessories

 Part No.
 Name

 117502
 Synergy 21 LED adapter for LED lamps E40->E40 long



**Synergy21 - A Brand of ALLNET GmbH** - Maistraße 2 - 82110 Germering - synergy21@allnet.de - 089 / 894 222 22 Errors and technical changes that serve the interests of progress or development of the product, are reserved.