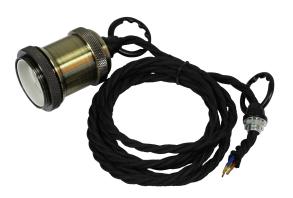

BIG-LED E27 single lamp holder set with ceiling canopy

The BIG-LED E27 lamp holder set was specially designed for the BIG-LED illuminant series. The somewhat rough, technical appearance

and the solid textile cable are perfect for creating a modern, industrial ambience at home. The cable length of 2m can be shortened as required.