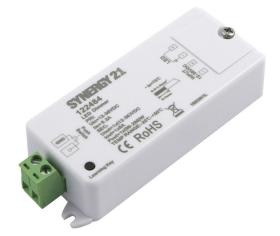

## Synergy 21 LED Controller EOS 10 Zigbee 1-channel controller mono V2

One channel radio controller receiver for the EOS 10 Zigbee series Compatible with: Echo Plus speaker, Echo Show, Philips Hue, IKEA TRÅDFR, Homey, OSRAM LIGHTIFY Gateway.....ect

With status memory in the event of a power failure Reception up to 15 metres away Connected load: max. 1x8A Power supply: 12-36VDC Dimensions: 95\*36\*20mm Operating temperature: -10°C - +60°C Protection class: IP20 Zigebee slav /Zigebee mesh network