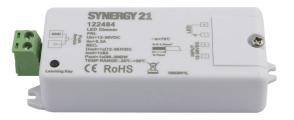

## Synergy 21 LED Controller EOS 10 Zigbee 1-channel controller mono V2

One channel radio controller receiver for the EOS 10 Zigbee series Compatible with: Echo Plus speaker, Echo Show, Philips Hue, IKEA TRÅDFR, Homey, OSRAM LIGHTIFY Gateway.....ect

With status memory in the event of a power failure Reception up to 15 metres away Connected load: max. 1x8A Power supply: 12-36VDC Dimensions: 95\*36\*20mm Operating temperature: -10°C - +60°C Protection class: IP20 Zigebee slav /Zigebee mesh network