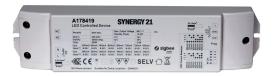

Part No.: 178419

Vendor Part No.: S21-LED-SR000146

## Synergy 21 LED Controller EOS 10 ZigBee CC Controller+power supply 2-channel 50W CCT

Zigbee controller + power supply unit in one

Compatible with: Echo Plus speaker, Echo Show, Philips Hue, IKEA TRÅDFR, Homey, OSRAM LIGHTIFY

## **SYNERGY 21**

Part No.: 178419

Vendor Part No.: S21-LED-SR000146