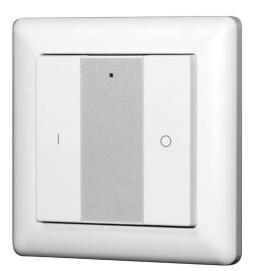

## Synergy 21 LED Controller EOS 05 Wall switch 1-fold Series 2

Wall switch for EOS 05 controller

Control of 1 or 2 zones Brightness can be controlled intuitively 0.1% to 100% dimmable Integrated CR2430 battery Dimensions : 86x86x13mm 2 zones can be controlled individually (with several controllers) The functions can be set individually for each zone Range approx. 20m Protection class: IP20, only suitable for indoor use