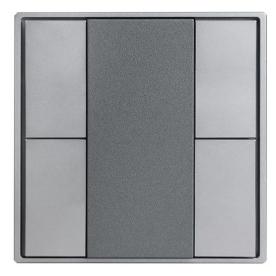

## Synergy 21 LED Controller EOS 08 KNX push-button glass B 4-gang

(1) 4 push keys, can be customised button icon, backlighted

- (2) powered by KNX bus, 21-30VDC via EIB bus
- (3) for assignment of physical address

switching and dimming function control of blinds and shutters sending of values recall and storage scene function step-type switch function setting the RTC operation mode Multiple operation LED indication function