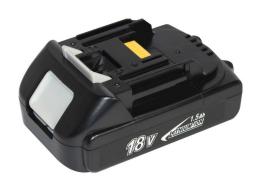

Part No.: 174846

Vendor Part No.: S21-LED-NB00397

## Synergy 21 LED Controller EOS 07 DALI PWM Dimmer 1 channel





| kwh/1000h:                    | 11,00      |
|-------------------------------|------------|
| Lumens:                       | 800        |
| Watt:                         | 11,0       |
| Nominal Service Life:         | 35000 Std. |
| Switching Cycles:             | 50000      |
| Opt. Ambient<br>Temperature.: | 25 °C      |



Makita compatible AKKU for construction spotlights with 20W 18V 1500mAh

## **Accessories**

| Part No. | Name                                                                       |
|----------|----------------------------------------------------------------------------|
| 106717   | Rechargeable spare or additional battery pack                              |
| 113775   | Synergy 21 LED battery back floodlight 10W zub. Magnetic feet              |
| 114497