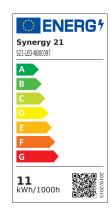

## Synergy 21 LED Controller EOS 07 DALI PWM Dimmer 1 channel

| kwh/1000h:                    | 11,00      |
|-------------------------------|------------|
| Lumens:                       | 800        |
| Watt:                         | 11,0       |
| Nominal Service Life:         | 35000 Std. |
| Switching Cycles:             | 50000      |
| Opt. Ambient<br>Temperature.: | 25 °C      |