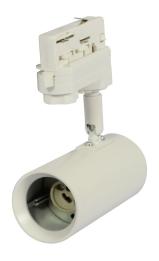

Part No.: 150709 Vendor Part No.: S21-LED-001059

Synergy 21 LED socket GU10 Track series for track 02

Socket for GU10 LED lamps
For mounting on a 3-phase track such as EUTRAC
Colour: white
Supplied WITHOUT light source