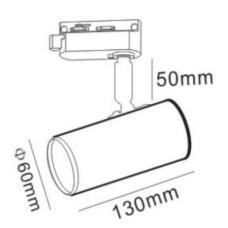

Part No.: 150709 Vendor Part No.: S21-LED-001059

Synergy 21 LED socket GU10 Track series for track 02

Socket for GU10 LED lamps
For mounting on a 3-phase track such as EUTRAC
Colour: white
Supplied WITHOUT light source