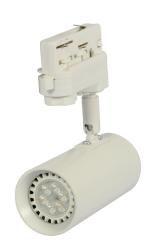

Part No.: 150709 Vendor Part No.: S21-LED-001059

Synergy 21 LED socket GU10 Track series for track 02

Socket for GU10 LED lamps
For mounting on a 3-phase track such as EUTRAC
Colour: white
Supplied WITHOUT light source