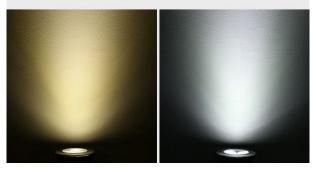

The **5W RGB+CCT LED Underground Light** offers outstanding light quality and versatility. With an output of 5W and an input voltage of DC24V, this underground light delivers an impressive brightness of 350 lumens. The variable colour temperature from 2700K to 6500K allows you to adjust the lighting to your needs and enjoy both warm and cool white tones. Thanks to the RGB+CCT function, you can also select a variety of colours to create the perfect atmosphere.

#### Brightness adjustable & Color temperature adjustable

Brightness adjustable, Adjust the color temperature from 2700-6500K, make the light you want

Synergy21 - A Brand of ALLNET GmbH - Maistraße 2 - 82110 Germering - synergy21 @allnet.de - 089 / 894 222 22 Errors and technical changes that serve the interests of progress or development of the product, are reserved.