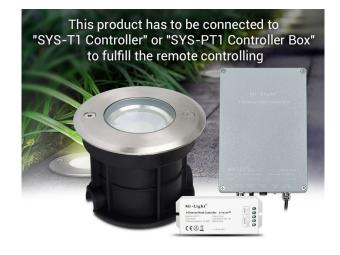

Discover the flexible and powerful lighting solution with the **5W RGB+CCT LED Underground Light**. This innovative underground light is ideal for the stylish and functional illumination of gardens, pathways and outdoor areas.

The **5W RGB+CCT LED Underground Light** offers outstanding light quality and versatility. With an output of 5W and an input voltage of DC24V, this underground light delivers an impressive brightness of 350 lumens. The variable colour temperature from 2700K to 6500K allows you to adjust the lighting to your needs and enjoy both warm and cool white tones. Thanks to the RGB+CCT function, you can also select a variety of colours to create the perfect atmosphere.

Transform your outdoor space with the **5W RGB+CCT LED Underground Light** and enjoy the many possibilities offered by this advanced lighting solution. Order now and create an atmospheric and safe environment in your garden or on your property. This underground light combines functionality and design and offers you the perfect