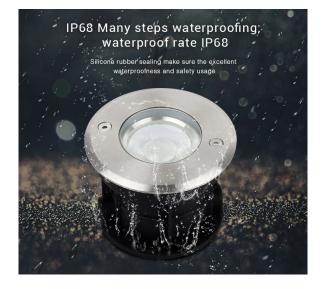

The robust construction and IP68 protection rating make the **5W RGB+CCT LED Underground Light** particularly resistant to water and dust, making it ideal for outdoor use. With a compact size of **100\*89\*74mm**, the light can be easily integrated into various landscape designs.