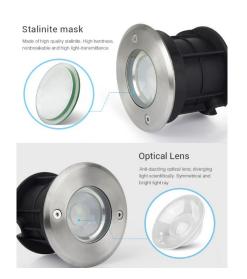

This luminaire is characterised by a high luminous efficacy of 70LM/W and a colour rendering index (CRI) of over 80, which ensures a natural and vivid colour representation. With a service life of up to 50,000 hours, it is particularly durable and low-maintenance. The beam angle of 30° ensures targeted and even light distribution.

The robust construction and IP68 protection rating make the **5W RGB+CCT LED Underground Light** particularly resistant to water and dust, making it ideal for outdoor use. With a compact size of **100\*89\*74mm**, the light can be easily integrated into various landscape designs.