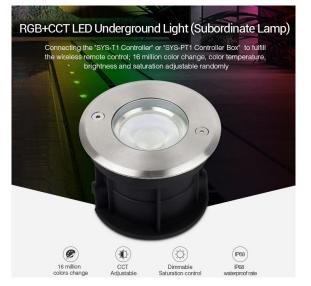

Discover the flexible and powerful lighting solution with the **5W RGB+CCT LED Underground Light**. This innovative underground light is ideal for the stylish and functional illumination of gardens, pathways and outdoor areas.

The **5W RGB+CCT LED Underground Light** offers outstanding light quality and versatility. With an output of 5W and an input voltage of DC24V, this underground light delivers an impressive brightness of 350 lumens. The variable colour temperature from 2700K to 6500K allows you to adjust the lighting to your needs and enjoy both warm and cool white tones. Thanks to the RGB+CCT function, you can also select a variety of colours to create the perfect atmosphere.

This luminaire is characterised by a high luminous efficacy of 70LM/W and a colour rendering index (CRI) of over 80, which ensures a natural and vivid colour representation. With a service life of up to 50,000 hours, it is particularly durable and low-maintenance. The beam angle of 30° ensures targeted and even light distribution.

The robust construction and IP68 protection rating make the **5W RGB+CCT LED Underground Light** particularly resistant to water and dust, making it ideal for outdoor use. With a compact size of **100\*89\*74mm**, the light can be easily integrated into various landscape designs.

lighting for every occasion.

Product Name: 5W RGB+CCT LED Underground Light (Subordinate Lamp) Model No.: SYS-RD1 Input Voltage: DC24V Power: 5W Working Temperature: -20~60° Colour temperature: 2700~6500K Luminous Flux: 350LM Light Efficiency: 70LM/W CRI: >80 Lifespan: 50000h Beam Angle: 30° IP Rate: IP68 size: 100\*89\*74mm