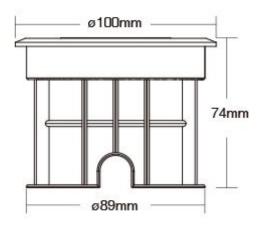

The robust construction and IP68 protection rating make the **5W RGB+CCT LED Underground Light** particularly resistant to water and dust, making it ideal for outdoor use. With a compact size of **100\*89\*74mm**, the light can be easily integrated into various landscape designs.

lighting for every occasion.

Product Name: 5W RGB+CCT LED Underground Light (Subordinate Lamp) Model No.: SYS-RD1 Input Voltage: DC24V Power: 5W Working Temperature: -20~60° Colour temperature: 2700~6500K Luminous Flux: 350LM Light Efficiency: 70LM/W CRI: >80 Lifespan: 50000h Beam Angle: 30° IP Rate: IP68 size: 100\*89\*74mm