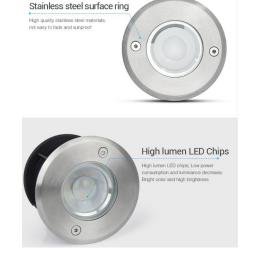

The robust construction and IP68 protection rating make the **5W RGB+CCT LED Underground Light** particularly resistant to water and dust, making it ideal for outdoor use. With a compact size of **100\*89\*74mm**, the light can be easily integrated into various landscape designs.

lighting for every occasion.

Product Name: 5W RGB+CCT LED Underground Light (Subordinate Lamp) Model No.: SYS-RD1 Input Voltage: DC24V Power: 5W Working Temperature: -20~60° Colour temperature: 2700~6500K Luminous Flux: 350LM Light Efficiency: 70LM/W CRI: >80 Lifespan: 50000h Beam Angle: 30° IP Rate: IP68 size: 100\*89\*74mm