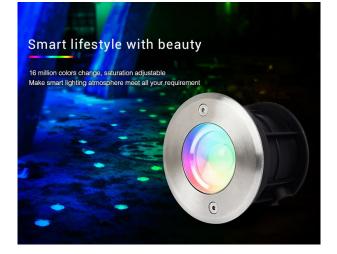

The **5W RGB+CCT LED Underground Light** offers outstanding light quality and versatility. With an output of 5W and an input voltage of DC24V, this underground light delivers an impressive brightness of 350 lumens. The variable colour temperature from 2700K to 6500K allows you to adjust the lighting to your needs and enjoy both warm and cool white tones. Thanks to the RGB+CCT function, you can also select a variety of colours to create the perfect atmosphere.

Transform your outdoor space with the **5W RGB+CCT LED Underground Light** and enjoy the many possibilities offered by this advanced lighting solution. Order now and create an atmospheric and safe environment in your garden or on your property. This underground light combines functionality and design and offers you the perfect