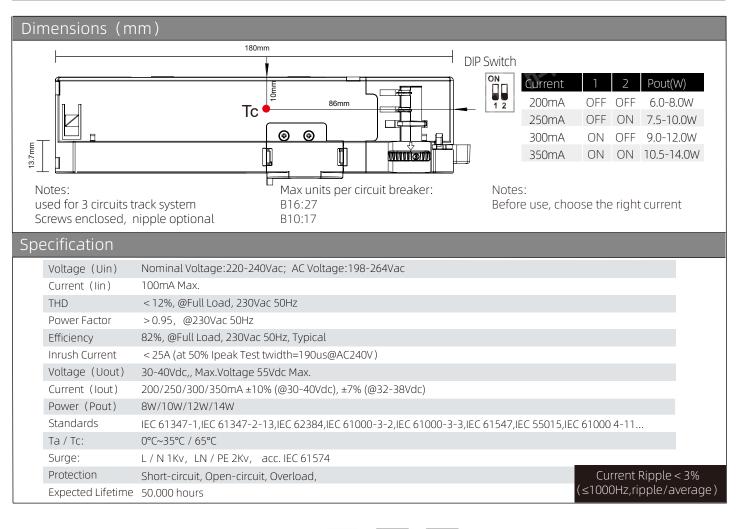

Main materials     | PC UL94V0+Copper               |
|                                                                   | Inner package QTY  | N/A                            |
|                                                                   | Unit weight        | N/A g                          |
|                                                                   | Outer package QTY  | 50 PCS                         |
|                                                                   | Gross weight       | N/Akg                          |
|                                                                   | Package size       | 370*255*288mm                  |
| Picture for reference only                                        | Voltage & Max.load | 220~240Vac, 50/60Hz, Fmax.=50N |







# Drive parameters





# Dimming function

Dimming: Dimmable

Dimming range: 5...100%

Dimmer model: Trailing edge

JUNG 1730DD

JUNG 1731DD

Busch-Jaeger 6523-UR103

JUNG 243EX (Tronic)

ION Industries 350W-MKII

.....





### Simple troubleshooting

1. The in-track adaptor doesn't work: Please check the "+" and "-" polarity of the luminaire, do not reverse the connection, and ensure the wiring is firm;

- 2. The handle rotates difficultly: There is directional requirement when installing the product, please refer to Figure 4;
- 3. Unable to dismount from the track: Please refer to Figure 6. It cannot be dismounted if the operation sequence is wrong.

### Disclaimer

- 1. It is forbidden to apply paint, glue, etc. to this product;
- 2. It is recommended to use POWERGEAR track syst