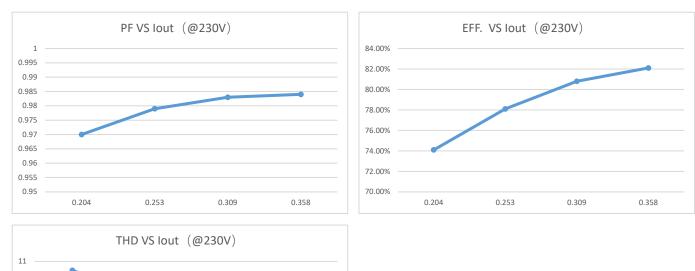

L94V0+Copper               |
|                                                                   | Inner package QTY  | N/A                            |
|                                                                   | Unit weight        | N/A g                          |
|                                                                   | Outer package QTY  | 50 PCS                         |
|                                                                   | Gross weight       | N/Akg                          |
|                                                                   | Package size       | 370*255*288mm                  |
| Picture for reference only                                        | Voltage & Max.load | 220~240Vac, 50/60Hz, Fmax.=50N |







# Drive parameters





# Dimming function

Dimming: Dimmable

Dimming range: 5...100%

Dimmer model: Trailing edge

JUNG 1730DD

JUNG 1731DD

Busch-Jaeger 6523-UR103

JUNG 243EX (Tronic)

ION Industries 350W-MKII

.....





### Simple troubleshooting

1. The in-track adaptor doesn't work: Please check the "+" and "-" polarity of the luminaire, do not reverse the connection, and ensure the wiring is firm;

- 2. The handle rotates difficultly: There is directional requirement when installing the product, please refer to Figure 4;
- 3. Unable to dismount from the track: Please refer to Figure 6. It cannot be dismounted if the operation sequence is wrong.

### Disclaimer

- 1. It is forbidden to apply paint, glue, etc. to this product;
- 2. It is recommended to use POWERGEAR track system or the promised brand t