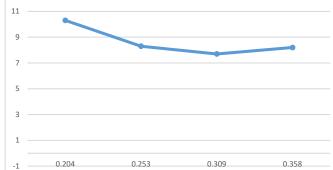

4V0+Copper               |
|                                                                   | Inner package QTY  | N/A                            |
|                                                                   | Unit weight        | N/A g                          |
|                                                                   | Outer package QTY  | 50 PCS                         |
|                                                                   | Gross weight       | N/Akg                          |
|                                                                   | Package size       | 370*255*288mm                  |
| Picture for reference only                                        | Voltage & Max.load | 220~240Vac, 50/60Hz, Fmax.=50N |







# Drive parameters





# Dimming function

Dimming: Dimmable

Dimming range: 5...100%

Dimmer model: Trailing edge

JUNG 1730DD

JUNG 1731DD

Busch-Jaeger 6523-UR103

JUNG 243EX (Tronic)

ION Industries 350W-MKII

.....





### Simple troubleshooting

1. The in-track adaptor doesn't work: Please check the "+" and "-" polarity of the luminaire, do not reverse the connection, and ensure the wiring is firm;

- 2. The handle rotates difficultly: There is directional requirement when installing the product, please refer to Figure 4;
- 3. Unable to dismount from the track: Please refer to Figure 6. It cannot be dismounted if the operation sequence is wrong.

### Disclaimer

- 1. It is forbidden to apply paint, glue, etc. to this product;
- 2. It is recommended to use POWERGEAR track system or the promised brand tra