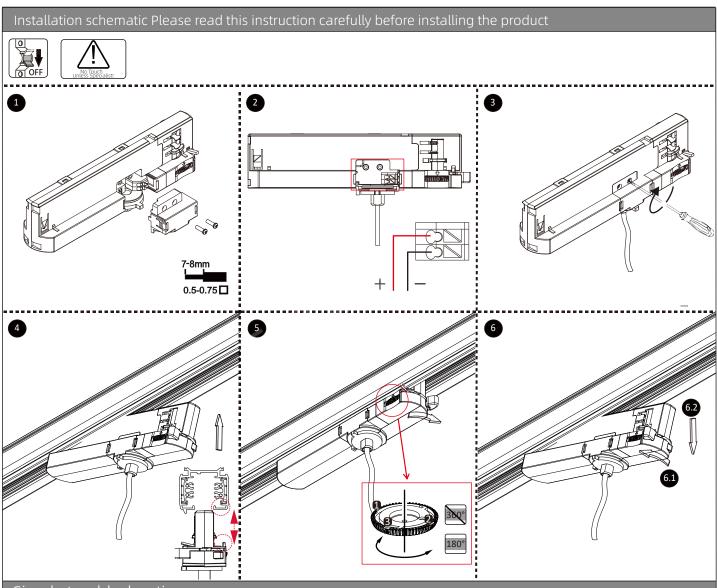

### Simple troubleshooting

1. The in-track adaptor doesn't work: Please check the "+" and "-" polarity of the luminaire, do not reverse the connection, and ensure the wiring is firm;

- 2. The handle rotates difficultly: There is directional requirement when installing the product, please refer to Figure 4;
- 3. Unable to dismount from the track: Please refer to Figure 6. It cannot be dismounted if the operation sequence is wrong.