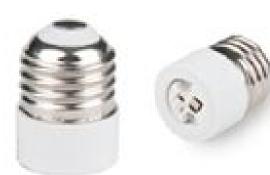

## Synergy 21 LED adapter for LED bulbs E27->GX5, 3

Adapter for LED lamps from E27 base to GX5.3 socket Attention: not suitable for 230V Intended use: Cravan, boat, motorhome etc. to operate 12V G4/GX5.3 bulbs on 12V E27 sockets