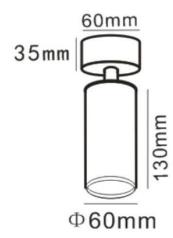

## Synergy 21 LED lampholder GU10 swivel ceiling mount

Socket for GU10 LED lamps Ceiling mounting, swivelling Colour: white Delivery WITHOUT bulb