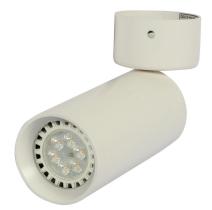

## Synergy 21 LED lampholder GU10 swivel ceiling mount

Socket for GU10 LED lamps Ceiling mounting, swivelling Colour: white Delivery WITHOUT bulb