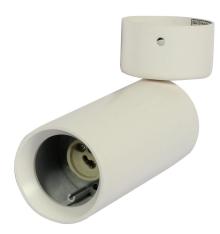

## Synergy 21 LED lampholder GU10 swivel ceiling mount

Socket for GU10 LED lamps Ceiling mounting, swivelling Colour: white Delivery WITHOUT bulb