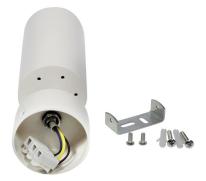

## Synergy 21 LED lampholder GU10 swivel ceiling mount

Socket for GU10 LED lamps Ceiling mounting, swivelling Colour: white Delivery WITHOUT bulb