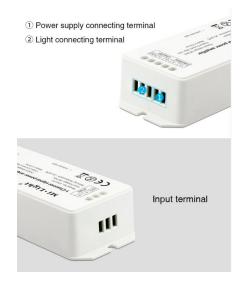

t power of up to 360W. These features make it ideal for demanding applications where high performance and reliability are required.

Optimise your lighting systems and enjoy improved signal strength and reliability with this high-power amplifier.

Product Name: 1-Channel signal power amplifier

Model No.: SYS-T2 Input Voltage: DC24V

Working Temperature: -20~60°C

Output Voltage: DC24V Output Current: Max 15A Output Power: Max 360W

## **Attributes**

| Attribute | Value |
|-----------|-------|
| Ampere:   | 15    |

**SYNERGY 21** 

Part No.: 158704 Vendor Part No.: SYS-T2

| Attribute   | Value     |  |
|-------------|-----------|--|
| CC oder CV: | CV        |  |
| Grösse:     | 115*48*27 |  |
| Volt:       | 24        |  |
| Weight:     | 0.06 Kg   |  |

# **Additional Images**









# **SYNERGY 21**

Part No.: 158704 Vendor Part No.: SYS-T2

#### Input port

Input power supply cable port
Input LED strips connecting port







## **Accessories**

| Part No. | Name                                                                                           |
|----------|------------------------------------------------------------------------------------------------|
| 158704   | Synergy 21 LED subordinate controller 1-channel amplifier *Milight/Miboxer*                    |
| 158699   | Synergy 21 LED subordinate garden lamp 15W RGB+CCT with RF and WLAN IP65 24V Milight/Miboxer*  |
| 158700   | Synergy 21 LED subordinate garden lampe 9W RGB+CCT with RF and WLAN IP65 24V *Milight/Miboxer* |
| 158702   | Synergy 21 LED subordinate pool light 12W RGB+CCT with RF and WLAN *