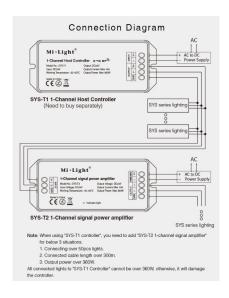

utput power of up to 360W. These features make it ideal for demanding applications where high performance and reliability are required.

Optimise your lighting systems and enjoy improved signal strength and reliability with this high-power amplifier.

Product Name: 1-Channel signal power amplifier

Model No.: SYS-T2 Input Voltage: DC24V

Working Temperature: -20~60°C

Output Voltage: DC24V Output Current: Max 15A Output Power: Max 360W

## **Attributes**

| Attribute | Value |
|-----------|-------|
| Ampere:   | 15    |

**SYNERGY 21** 

Part No.: 158704 Vendor Part No.: SYS-T2

| Attribute   | Value     |  |
|-------------|-----------|--|
| CC oder CV: | CV        |  |
| Grösse:     | 115*48*27 |  |
| Volt:       | 24        |  |
| Weight:     | 0.06 Kg   |  |

# **Additional Images**









# **SYNERGY 21**

Part No.: 158704 Vendor Part No.: SYS-T2

#### Input port

Input power supply cable port
Input LED strips connecting port







## **Accessories**

| Part No. | Name                                                                                           |
|----------|------------------------------------------------------------------------------------------------|
| 158704   | Synergy 21 LED subordinate controller 1-channel amplifier *Milight/Miboxer*                    |
| 158699   | Synergy 21 LED subordinate garden lamp 15W RGB+CCT with RF and WLAN IP65 24V Milight/Miboxer*  |
| 158700   | Synergy 21 LED subordinate garden lampe 9W RGB+CCT with RF and WLAN IP65 24V *Milight/Miboxer* |
| 158702   | Synergy 21 LED subordinate pool light 12W RGB+CCT with RF and WL