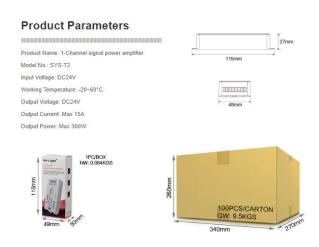

Optimise your lighting systems and enjoy improved signal strength and reliability with this high-power amplifier.

Product Name: 1-Channel signal power amplifier

Model No.: SYS-T2 Input Voltage: DC24V

Working Temperature: -20~60°C

Output Voltage: DC24V Output Current: Max 15A Output Power: Max 360W

## **Attributes**

| Attribute | Value |
|-----------|-------|
| Ampere:   | 15    |

**SYNERGY 21** 

Part No.: 158704 Vendor Part No.: SYS-T2

| Attribute   | Value     |  |
|-------------|-----------|--|
| CC oder CV: | CV        |  |
| Grösse:     | 115*48*27 |  |
| Volt:       | 24        |  |
| Weight:     | 0.06 Kg   |  |