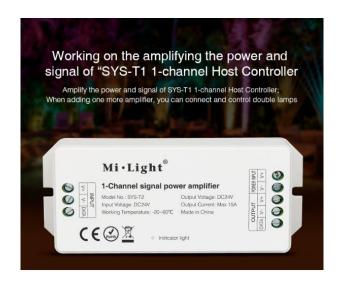

# Synergy 21 LED subordinate controller 1-channel amplifier \*Milight/Miboxer\*

Maintain the performance of your lighting systems with the 1-Channel Signal Power Amplifier. This powerful device provides an **input voltage of DC24V** and ensures precise signal amplification. With an **output voltage of DC24V**, the amplifier guarantees consistent performance.

The 1-Channel Signal Power Amplifier can deliver a maximum output current of 15A and achieves an impressive output power of up to 360W. These features make it ideal for demanding applications where high performance and reliability are required.

Optimise your lighting systems and enjoy improved signal strength and reliability with this high-power amplifier.

Product Name: 1-Channel signal power amplifier

Model No.: SYS-T2 Input Voltage: DC24V

Working Temperature: -20~60°C

Output Voltage: DC24V Output Current: Max 15A Output Power: Max 360W