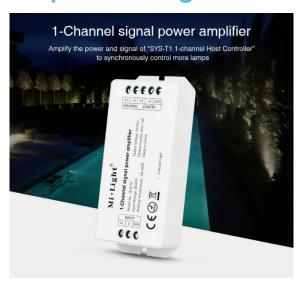

# Synergy 21 LED subordinate controller 1-channel amplifier \*Milight/Miboxer\*

Maintain the performance of your lighting systems with the 1-Channel Signal Power Amplifier. This powerful device provides an **input voltage of DC24V** and ensures precise signal amplification. With an **output voltage of DC24V**, the amplifier guarantees consistent performance.

The 1-Channel Signal Power Amplifier can deliver a maximum output current of 15A and achieves an impressive output power of up to 360W. These features make it ideal for demanding applications where high performance and reliability are required.

Optimise your lighting systems and enjoy improved signal strength and reliability with this high-power amplifier.

Product Name: 1-Channel signal power amplifier

Model No.: SYS-T2 Input Voltage: DC24V

Working Temperature: -20~60°C