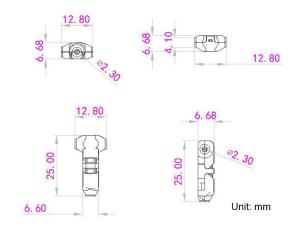

# Synergy 21 LED FLEX Strip zub. Easy Connect T-Form für 1 Linie rot

Synergy 21 LED FLEX Strip add. Easy Connect T shape for 1 line Rating Voltage:300V Rated Current of pin: 15A Working Temperature:40° ~ +85° Material: Polycarbonate (flame retardant) Ingress Protection: IP40 Cap Colour: Red Base Colour: Black G: 20~18AWG /0.52~0.78mm2

D: 18~16AWG / 0.78~1.32mm 2.1mm 5pcs per paper box