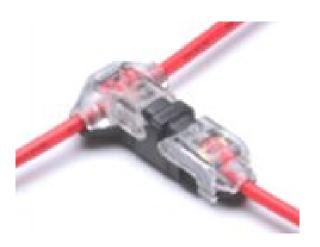

# Synergy 21 LED FLEX Strip zub. Easy Connect T-Form für 1 Linie rot

Synergy 21 LED FLEX Strip add. Easy Connect T shape for 1 line Rating Voltage:300V Rated Current of pin: 15A Working Temperature:40° ~ +85° Material: Polycarbonate (flame retardant) Ingress Protection: IP40 Cap Colour: Red Base Colour: Black G: 20~18AWG /0.52~0.78mm2

D: 18~16AWG / 0.78~1.32mm 2.1mm 5pcs per paper box

## **Additional Images**

www.synergy21.de