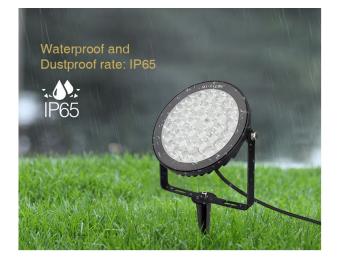

The garden light offers a **lifespan of up to 50,000 hours**, which ensures long-lasting enjoyment. With a **beam angle of 15°** and an **illumination distance of over 10 metres**, it provides targeted and far-reaching illumination. The **IP65 housing** protects the light from the weather and guarantees its durability, even in extreme weather conditions.