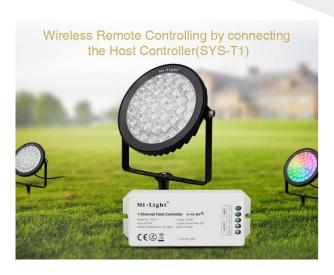

Transform your outdoor area into a radiant oasis of light with the **15W RGB+CCT LED Garden Light**. This powerful **Subordinate Lamp** offers you outstanding lighting quality and remarkable flexibility in lighting design.

#### **Accessories**

| Part No. | Name                                                                                           |
|----------|------------------------------------------------------------------------------------------------|
| 158699   | Synergy 21 LED subordinate garden lamp 15W RGB+CCT with RF and WLAN IP65 24V Milight/Miboxer*  |
| 158700   | Synergy 21 LED subordinate garden lampe 9W RGB+CCT with RF and WLAN IP65 24V *Milight/Miboxer* |
| 158702   | Synergy 21 LED subordinate pool light 12W RGB+CCT with RF and WLAN *Milight/Miboxer*           |
| 158703   | Synergy 21 LED subordinate wall washer 24W RGB+CCT IP66 24V *Milight/Miboxer*                  |
| 158704   | Synergy 21 LED subordinate controller 1-channel amplifier *Milight/Miboxer*                    |
| 158705   | Synergy 21 LED subordinate controller 1-channel host *Milight/Miboxer*                         |
| 158962   | Synergy 21 LED subordinate kabel/plug SYS series *Milight/Miboxer*                             |
| 158963   | Synergy 21 LED subordinate kabel/plug SYS series *Milight/Miboxer*                             |
| 158964   | Synergy 21 LED subordinate kabel/plug SYS series *Milight/Miboxer*                             |
| 158965   | Synergy 21 LED subordinate kabel/plug SYS series *Milight/Miboxer*                             |