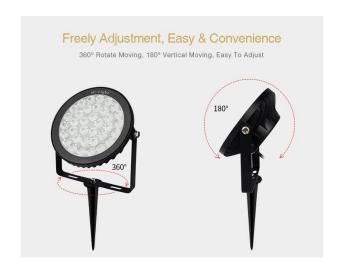

The garden light offers a **lifespan of up to 50,000 hours**, which ensures long-lasting enjoyment. With a **beam angle of 15°** and an **illumination distance of over 10 metres**, it provides targeted and far-reaching illumination. The **IP65 housing** protects the light from the weather and guarantees its durability, even in extreme weather conditions.