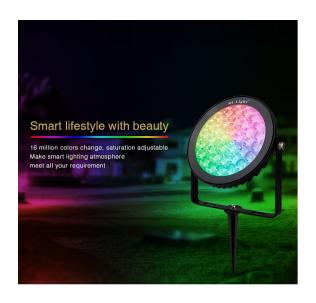

Transform your outdoor area into a radiant oasis of light with the **15W RGB+CCT LED Garden Light**. This powerful **Subordinate Lamp** offers you outstanding lighting quality and remarkable flexibility in lighting design.

With an **input voltage of DC24V** and an **output of 15W**, the LED garden light delivers an impressive **brightness of 1200LM**. The **colour temperature of 2700K to 6500K** allows you to adjust the lighting mood according to your wishes, while the **light output of 80LM/W** ensures energy-efficient use.