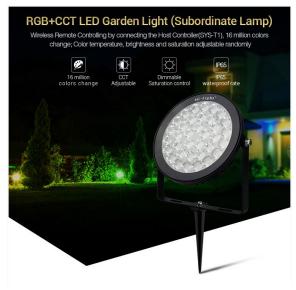

Transform your outdoor area into a radiant oasis of light with the **15W RGB+CCT LED Garden Light**. This powerful **Subordinate Lamp** offers you outstanding lighting quality and remarkable flexibility in lighting design.

With an **input voltage of DC24V** and an **output of 15W**, the LED garden light delivers an impressive **brightness of 1200LM**. The **colour temperature of 2700K to 6500K** allows you to adjust the lighting mood according to your wishes, while the **light output of 80LM/W** ensures energy-efficient use.

The garden light offers a **lifespan of up to 50,000 hours**, which ensures long-lasting enjoyment. With a **beam angle of 15°** and an **illumination distance of over 10 metres**, it provides targeted and far-reaching illumination. The **IP65 housing** protects the light from the weather and guarantees its durability, even in extreme weather conditions.

The housing of the **LED Garden Light** is made of high-quality **stainless steel and PC**, which ensures an elegant appearance and high resistance. With a **kWh/1000h value of 15**, it is also a cost-effective choice for your lighting needs.

Optimise your outdoor lighting and enjoy the benefits of the **15W RGB+CCT LED Garden Light** – for a stylish and functional lighting ambience in your garden.

Product Name: 15W RGB+CCT LED Garden Light (Subordinate Lamp)