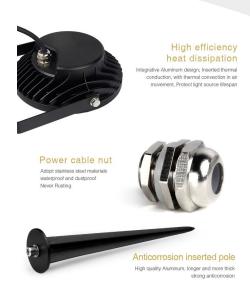

The housing of the **LED Garden Light** is made of high-quality **stainless steel and PC**, which ensures an elegant appearance and high resistance. With a **kWh/1000h value of 15**, it is also a cost-effective choice for your lighting needs.

Lifespan: 50000h

Illumination distance: >10m

Beam Angle: 15° IP Rate: IP65

Housing Material: Stainless Steel+PC

Energy efficiency class: A+

kWh/1000h: 15