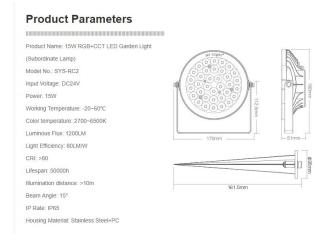

Model No.: SYS-RC2 Input Voltage: DC24V

Power: 15W

Working Temperature: -20~60? Colour temperature: 2700~6500K

Part No.: 158699 Vendor Part No.: SYS-RC2

Luminous Flux: 1200LM Light Efficiency: 80LM/W

CRI: >80

Lifespan: 50000h

Illumination distance: >10m

Beam Angle: 15° IP Rate: IP65

Housing Material: Stainless Steel+PC

Energy efficiency class: A+

kWh/1000h: 15

#### **Attributes**

| Attribute              | Value      |
|------------------------|------------|
| Abstrahlwinkel:        | 15         |
| Ampere:                | 0.625000   |
| CC oder CV:            | CV         |
| Dimmbar:               | Ja         |
| Grösse:                | 170*51*180 |
| LED - Gehäusematerial: | Stahl      |
| Lichtfarbe:            | RGB-WW     |
| Lichtfarbe in Kelvin:  | 2700~6500  |
| Lumen:                 | 1200       |
| Schutzklasse:          | IP65       |
| Volt:                  | 24         |
| Weight:                | 0.4 Kg     |