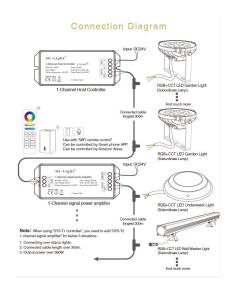

#### **Accessories**

| Part No. | Name                                                                                           |
|----------|------------------------------------------------------------------------------------------------|
| 158699   | Synergy 21 LED subordinate garden lamp 15W RGB+CCT with RF and WLAN IP65 24V Milight/Miboxer*  |
| 158700   | Synergy 21 LED subordinate garden lampe 9W RGB+CCT with RF and WLAN IP65 24V *Milight/Miboxer* |
| 158702   | Synergy 21 LED subordinate pool light 12W RGB+CCT with RF and WLAN *Milight/Miboxer*           |
| 158703   | Synergy 21 LED subordinate wall washer 24W RGB+CCT IP66 24V *Milight/Miboxer*                  |
| 158704   | Synergy 21 LED subordinate controller 1-channel amplifier *Milight/Miboxer*                    |
| 158705   | Synergy 21 LED subordinate controller 1-channel host *Milight/Miboxer*                         |
| 158962   | Synergy 21 LED subordinate kabel/plug SYS series *Milight/Miboxer*                             |
| 158963   | Synergy 21 LED subordinate kabel/plug SYS series *Milight/Miboxer*                             |
| 158964   | Synergy 21 LED subordinate kabel/plug SYS series *Milight/Miboxer*                             |
| 158965   | Synergy 21 LED subordinate kabel/plug SYS series *Milight/Miboxer*                             |