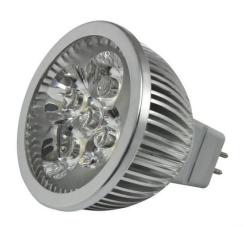

Base: GX5.3 4x1Watt LEDs

Aluminium housing Operating voltage 24V DC Power consumption: 4 W

Lumen: 440 lm Kelvin 3000±250 Beam angle 60° Dimmable: no DxH: 50mm\*60mm

Can be used as a replacement for conventional halogen mirror lamps.

**SYNERGY 21** 

Colour: Warm white

## **Attributes**

| Attribute             | Value     |
|-----------------------|-----------|
| Abstrahlwinkel:       | 60        |
| CRI:                  | 80        |
| Dimmbar:              | Nein      |
| Lichtfarbe:           | warmweiss |
| Lichtfarbe in Kelvin: | 3000      |
| Lumen:                | 440       |
| Sockel:               | GX5,3     |
| Weight:               | 0.1 Kg    |