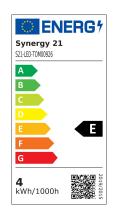

### Synergy 21 LED retrofit GX5,3 4x1W nw V2 dimmbar

SYNERGY 21

| kwh/1000h:                    | 4,00       |
|-------------------------------|------------|
| Lumens:                       | 440        |
| Watt:                         | 4,0        |
| Nominal Service Life:         | 35000 Std. |
| Switching Cycles:             | 50000      |
| Opt. Ambient<br>Temperature.: | 25 °C      |

## SYNERGY 21

Energy efficiency class: A++ kWh/1000h: 4