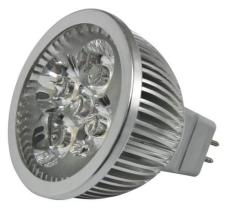

### Synergy 21 LED retrofit GX5,3 4x1W nw V2 dimmbar

SYNERGY 21

| kwh/1000h:                    | 4,00       |
|-------------------------------|------------|
| Lumens:                       | 440        |
| Watt:                         | 4,0        |
| Nominal Service Life:         | 35000 Std. |
| Switching Cycles:             | 50000      |
| Opt. Ambient<br>Temperature.: | 25 °C      |

4x1Watt LEDs Aluminium housing Input: 12Vac / 12Vdc, Input range: 8-14Vac / 8-18Vdc Power consumption: 4 W Lumen: 440 Im Kelvin 4500±250 Light colour: neutral white CRI>80 Beam angle 60° Dimmable: yes DxH: 50mm\*60mm Can be used as a replacement for conventional halogen mirror lamps.