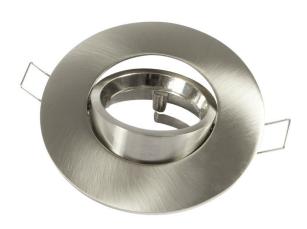

## Synergy 21 LED retrofit GU10 / GX5, 3 Ceiling Installation Kit D01-silver

Ceiling installation kit for GU10 or GX5.3 spotlights
Protection class IP20
silver matt finish, gimbal-mounted
Installation diameter 74mm
Installation height 23mm
Total diameter 90mm
1 GU10 base and 1 GX5.3 base included in the scope of delivery.