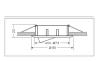

## Synergy 21 LED retrofit GU10 / GX5, 3 Ceiling Installation Kit D01-silver

Ceiling installation kit for GU10 or GX5.3 spotlights
Protection class IP20
silver matt finish, gimbal-mounted
Installation diameter 74mm
Installation height 23mm
Total diameter 90mm
1 GU10 base and 1 GX5.3 base included in the scope of delivery.