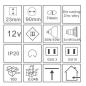

## Synergy 21 LED retrofit GU10 / GX5, 3 Ceiling Installation Kit D01-silver

Ceiling installation kit for GU10 or GX5.3 spotlights
Protection class IP20
silver matt finish, gimbal-mounted
Installation diameter 74mm
Installation height 23mm
Total diameter 90mm
1 GU10 base and 1 GX5.3 base included in the scope of delivery.