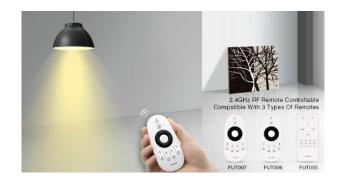

## SYNERGY 21

COMPATIBLE REMOTE SHEET

| Product                                                                                                                                                                                                                                                                                                                                                                                                                                                                                                                                                                                                                                                                                                                                                                                                                                                                                                                                                                                                                                                                                                                                                                                                                                                                                                                                                                                                                                                                                                                                                                                                                                                                                                                                                                                                                                                                                                                                                                                                                                                                                                 |                  |
|---------------------------------------------------------------------------------------------------------------------------------------------------------------------------------------------------------------------------------------------------------------------------------------------------------------------------------------------------------------------------------------------------------------------------------------------------------------------------------------------------------------------------------------------------------------------------------------------------------------------------------------------------------------------------------------------------------------------------------------------------------------------------------------------------------------------------------------------------------------------------------------------------------------------------------------------------------------------------------------------------------------------------------------------------------------------------------------------------------------------------------------------------------------------------------------------------------------------------------------------------------------------------------------------------------------------------------------------------------------------------------------------------------------------------------------------------------------------------------------------------------------------------------------------------------------------------------------------------------------------------------------------------------------------------------------------------------------------------------------------------------------------------------------------------------------------------------------------------------------------------------------------------------------------------------------------------------------------------------------------------------------------------------------------------------------------------------------------------------|------------------|
|                                                                                                                                                                                                                                                                                                                                                                                                                                                                                                                                                                                                                                                                                                                                                                                                                                                                                                                                                                                                                                                                                                                                                                                                                                                                                                                                                                                                                                                                                                                                                                                                                                                                                                                                                                                                                                                                                                                                                                                                                                                                                                         |                  |
| (1) (1) (1) (1) (1) (1) (1) (1) (1) (1) (1) (1) (1) (1) (1) (1) (1) (1) (1) (1) (1) (1) (1) (1) (1) (1) (1) (1) (1) (1) (1) (1) (1) (1) (1) (1) (1) (1) (1) (1) (1) (1) (1) (1) (1) (1) (1) (1) (1) (1) (1) (1) (1) (1) (1) (1) (1) (1) (1) (1) (1) (1) (1) (1) (1) (1) (1) (1) (1) (1) (1) (1) (1) (1) (1) (1) (1) (1) (1) (1) (1) (1) (1) (1) (1) (1) (1) (1) (1) (1) (1) (1) (1) (1) (1) (1) (1) <td></td>                                                                                                                                                                                                                                                                                                                                                                                                                                                                                                                                                                                                                                                                                                                                                                                                                                                                                                                                                                                                                                                                                                                                                                                                                                                                                                                                                                                                                                                                                                                                                                                                                                                                                           |                  |
|                                                                                                                                                                                                                                                                                                                                                                                                                                                                                                                                                                                                                                                                                                                                                                                                                                                                                                                                                                                                                                                                                                                                                                                                                                                                                                                                                                                                                                                                                                                                                                                                                                                                                                                                                                                                                                                                                                                                                                                                                                                                                                         |                  |
| Image: All the second | 9990<br>1111 111 |

#### Accessories

| Part No. | Name                                                         |
|----------|--------------------------------------------------------------|
| 149819   | Synergy 21 LED remote single color 4 zones *Milight/Miboxer* |