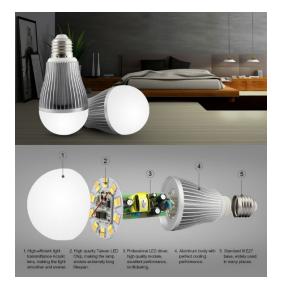

Experience a new dimension in lighting with the **9W Dual White LED Light Bulb**. This advanced LED bulb not only offers an impressive **output of 9W**, but also operates at a **voltage of AC100~240V 50/60Hz**, making it a highly versatile lighting solution. The adjustable colour temperature of **2700-6500K** allows you to create the perfect atmosphere for any room and occasion.

With a **light output of 800-850LM** and an efficiency of **93LM/W**, this LED bulb provides a bright and clear light that is ideal for various applications. The **colour rendering index (CRI) of >80** ensures that colours appear natural and vibrant, making it the ideal choice for **living rooms, restaurants, bars** and many other environments.

The universal base type **E26 / E27 / B22** and the wide **beam angle of 180**° ensure even light distribution, while the robust material made of **aluminium and PC** ensures durability and reliability. With a **control range of 30 metres**, this LED bulb offers flexible control options that can be seamlessly integrated into your smart home system.

The compact dimensions of **F59.5\*122.5mm** make this lamp a space-saving solution that fits into almost any luminaire. Despite its high performance, it is energy efficient and consumes only **9 kWh/1000h**, making it an environmentally friendly choice for your lighting needs.