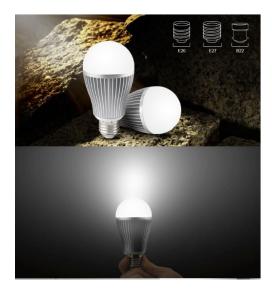

The universal base type **E26 / E27 / B22** and the wide **beam angle of 180**° ensure even light distribution, while the robust material made of **aluminium and PC** ensures durability and reliability. With a **control range of 30 metres**, this LED bulb offers flexible control options that can be seamlessly integrated into your smart home system.

## www.synergy21.de

Voltage: AC100~240V 50/60Hz Kelvin: 2700-6500K Luminous Flux: 800-850LM Luminous Efficiency: 93LM/W CRI: >80 Base Type: E26 / E27 / B22 Beam Angle: 180° PF: >0.65 Material: Aluminium+PC Control Distance: 30m Size: F59.5\*122.5mm Application Areas: houses, restaurants, bars, etc