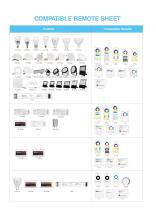

#### **Accessories**

| Part No. | Name                                                                         |
|----------|------------------------------------------------------------------------------|
| 147981   | Synergy 21 LED remote RGB-WW (RGB-CCT) 8 zones *Milight/Miboxer*             |
| 147982   | Synergy 21 LED remote RGB-WW (RGB-CCT) 4 zones *Milight/Miboxer*             |
| 148005   | Synergy 21 LED remote smart panel RGB-WW (RGB-CCT) 4 zones *Milight/Miboxer* |
| 148006   | Synergy 21 LED remote smart panel RGB-WW (RGB-CCT) 8 zones *Milight/Miboxer* |
| 181054   | Synergy 21 LED remote WLAN controller *Milight/Miboxer*                      |
| 148507   | Synergy 21 LED remote WLAN controller smart light *Milight/Miboxer*          |
| 111328   | Synergy 21 LED socket E27 100cm blue                                         |
| 111332   | Synergy 21 LED socket E27 100cm yellow                                       |
| 111327   | Synergy 21 LED socket E27 100cm orange                                       |