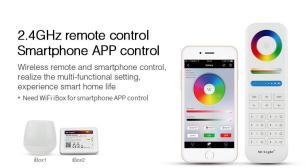

The 12W RGB+CCT LED Bulb is controllable with a radio remote control and a WLAN controller for iOS and Android, both of which are available separately (see accessories). These control options enable convenient and flexible customisation of the lighting to create the desired lighting mood for any occasion.