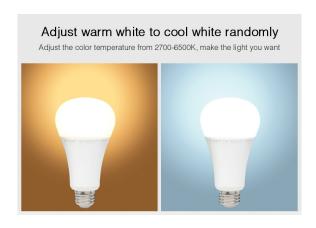

With an output of 12W and a light output of 1100 lumens, this LED bulb provides bright and efficient illumination. The variable colour temperature from 2700K to 6500K and the RGB+CCT function offer you both warm and cool whites as well as a wide range of colours. The light efficiency of 90LM/W and a colour rendering index (CRI) of over 80 ensure natural and vivid colour reproduction.