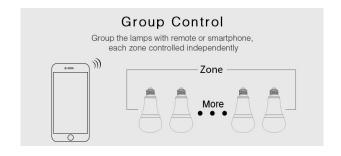

#### **Accessories**

| Part No. | Name                                                                         |
|----------|------------------------------------------------------------------------------|
| 147981   | Synergy 21 LED remote RGB-WW (RGB-CCT) 8 zones *Milight/Miboxer*             |
| 147982   | Synergy 21 LED remote RGB-WW (RGB-CCT) 4 zones *Milight/Miboxer*             |
| 148005   | Synergy 21 LED remote smart panel RGB-WW (RGB-CCT) 4 zones *Milight/Miboxer* |
| 148006   | Synergy 21 LED remote smart panel RGB-WW (RGB-CCT) 8 zones *Milight/Miboxer* |
| 181054   | Synergy 21 LED remote WLAN controller *Milight/Miboxer*                      |
| 148507   | Synergy 21 LED remote WLAN controller smart light *Milight/Miboxer*          |
| 111328   | Synergy 21 LED socket E27 100cm blue                                         |
| 111332   | Synergy 21 LED socket E27 100cm yellow                                       |
| 111327   | Synergy 21 LED socket E27 100cm orange                                       |