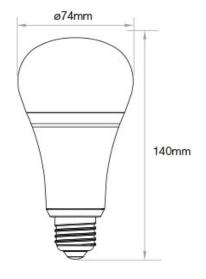

With a control range of up to **30 metres**, you can easily adjust the lighting from a distance. The compact size of **F74x140mm** makes this LED bulb ideal for a variety of applications, from living rooms to offices and other indoor areas.

Product Name: 12W RGB+CCT LED Bulb

Model No: FUT105

Power: 12W

Voltage: AC86~265V / 50~60Hz

Kelvin: 2700~6500K Luminous Flux: 1100LM Luminous Efficiency: 90LM/W

CRI: >80 PF: >0.5

Lifespan: 50000 Hours Beam Angle: 220° Control Distance: 30m Size: F74\*140mm