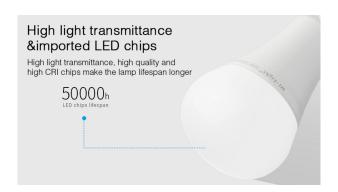

The 12W RGB+CCT LED Bulb has a wide beam angle of 220°, which ensures uniform light distribution. It is designed for a voltage of AC86~265V / 50~60Hz and has a power factor of over 0.5, which makes it particularly energy-efficient. The robust construction ensures a long service life of up to 50,000 hours.