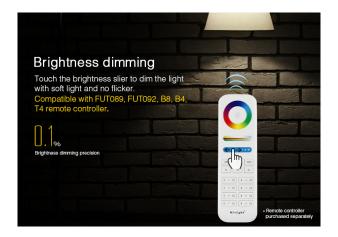

The 12W RGB+CCT LED Bulb is controllable with a radio remote control and a WLAN controller for iOS and Android, both of which are available separately (see accessories). These control options enable convenient and flexible customisation of the lighting to create the desired lighting mood for any occasion.

With a control range of up to **30 metres**, you can easily adjust the lighting from a distance. The compact size of **F74x140mm** makes this LED bulb ideal for a variety of applications, from living rooms to offices and other indoor areas.