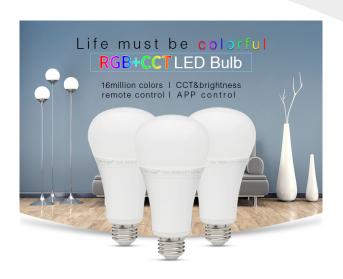

Experience the flexible and innovative lighting solution with the **12W RGB+CCT LED Bulb**. This powerful LED bulb gives you the opportunity to customise your lighting according to your wishes, ensuring the perfect atmosphere at all times.

With an output of 12W and a light output of 1100 lumens, this LED bulb provides bright and efficient illumination. The variable colour temperature from 2700K to 6500K and the RGB+CCT function offer you both warm and cool whites as well as a wide range of colours. The light efficiency of 90LM/W and a colour rendering index (CRI) of over 80 ensure natural and vivid colour reproduction.

The 12W RGB+CCT LED Bulb has a wide beam angle of 220°, which ensures uniform light distribution. It is designed for a voltage of AC86~265V / 50~60Hz and has a power factor of over 0.5, which makes it particularly energy-efficient. The robust construction ensures a long service life of up to 50,000 hours.