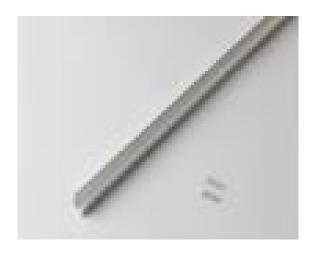

## Synergy 21 LED Flex Strip NEON SB add. rail

Synergy 21 LED Flex Strip NEON SB series SB= side bend, bend sideways to the left and right, not up or down If you want to bend upwards or downwards, please select the NEON TB series

1 pcs of aluminium channel+2 pcs of screws (We suggest 1 kit for 1 metre of strip)

There are a variety of mounting options, such as clips, permanently elastic mounting adhesive, cable ties, etc. see accessories