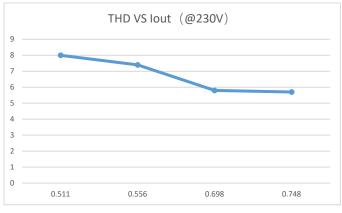

Version: 3.01

















page: 1/3



# Drive parameters







# Dimming function

Dimming: Dimmable

Dimming range: 5...100%

Dimmer model: Trailing edge

**JUNG 1730DD** 

JUNG 1731DD

Busch-Jaeger 6523-UR103

JUNG 243EX (Tronic)

ION Industries 350W-MKII

. . . . . .



### Installation schematic Please read this instruction carefully before installing the product

















### Simple troubleshooting

- 1. The in-track adaptor doesn't work: Please check the "+" and "-" polarity of the luminaire, do not reverse the connection, and ensure the wiring is firm;
- 2. The handle rotates difficultly: There is directional requirement when installing the product, please refer to Figure 4;
- 3. Unable to dismount from the track: Please refer to Figure 6. It cannot be dismounted if the operation sequence is wrong.

## Disclaimer

- 1. It is forbidden