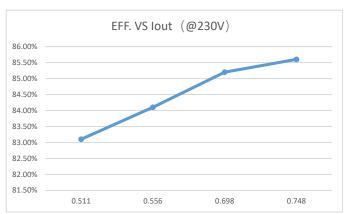

Version: 3.01

















page: 1/3



# Drive parameters







# Dimming function

Dimming: Dimmable

Dimming range: 5...100%

Dimmer model: Trailing edge

**JUNG 1730DD** 

JUNG 1731DD

Busch-Jaeger 6523-UR103

JUNG 243EX (Tronic)

ION Industries 350W-MKII

. . . . . .



### Installation schematic Please read this instruction carefully before installing the product

















### Simple troubleshooting

- 1. The in-track adaptor doesn't work: Please check the "+" and "-" polarity of the luminaire, do not reverse the connection, and ensure the wiring is firm;
- 2. The handle rotates difficultly: There is directional requirement when installing the product, please refer to Figure 4;
- 3. Unable to dismount from the track: Please refer to Figure 6. It cannot be dismounted if the operation sequence is wrong.

## Disclaimer

- 1. It is forbidde