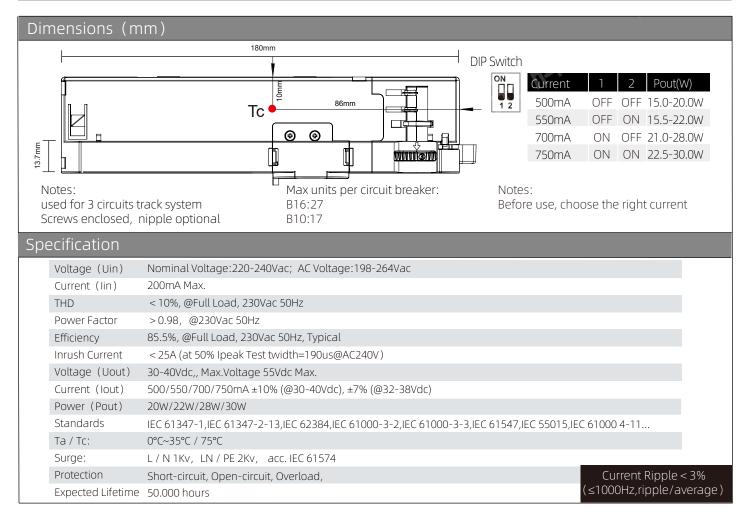

Version: 3.01

















page: 1/3



# Drive parameters







# Dimming function

Dimming: Dimmable

Dimming range: 5...100%

Dimmer model: Trailing edge

**JUNG 1730DD** 

JUNG 1731DD

Busch-Jaeger 6523-UR103

JUNG 243EX (Tronic)

ION Industries 350W-MKII

. . . . . .



### Installation schematic Please read this instruction carefully before installing the product

















### Simple troubleshooting

- 1. The in-track adaptor doesn't work: Please check the "+" and "-" polarity of the luminaire, do not reverse the connection, and ensure the wiring is firm;
- 2. The handle rotates difficultly: There is directional requirement when installing the product, please refer to Figure 4;
- 3. Unable to dismount from the track: Please refer to Figure 6. It cannot be dismounted if the operation seque