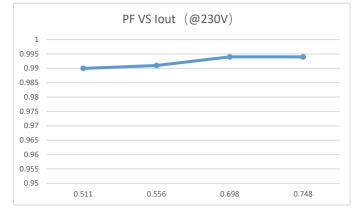

Version: 3.01

















page: 1/3



# Drive parameters







# Dimming function

Dimming: Dimmable

Dimming range: 5...100%

Dimmer model: Trailing edge

**JUNG 1730DD** 

JUNG 1731DD

Busch-Jaeger 6523-UR103

JUNG 243EX (Tronic)

ION Industries 350W-MKII

. . . . . .



### Installation schematic Please read this instruction carefully before installing the product

















### Simple troubleshooting

- 1. The in-track adaptor doesn't work: Please check the "+" and "-" polarity of the luminaire, do not reverse the connection, and ensure the wiring is firm;
- 2. The handle rotates difficultly: There is directional requirement when installing the product, please refer to Figure 4;
- 3. Unable to dismount from the track: Please refer to Figure 6. It cannot be dismounted if the operation sequence is wrong.

## Disclaimer

- 1. It is forbid