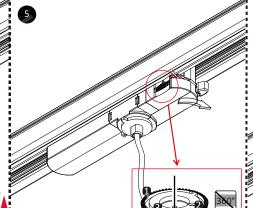

### Installation schematic Please read this instruction carefully before installing the product

### Simple troubleshooting

- 1. The in-track adaptor doesn't work: Please check the "+" and "-" polarity of the luminaire, do not reverse the connection, and ensure the wiring is firm;
- 2. The handle rotates difficultly: There is directional requirement when installing the product, please refer to Figure 4;
- 3. Unable to dismount from the track: Please refer to Figure 6. It cannot be dismounted if the operation sequence is wrong.