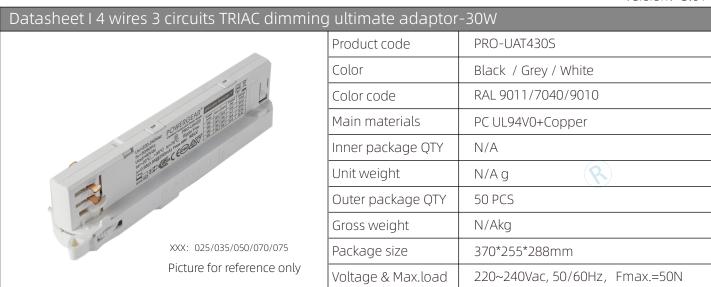

Version: 3.01

















page: 1/3



# Drive parameters







# Dimming function

Dimming: Dimmable

Dimming range: 5...100%

Dimmer model: Trailing edge

**JUNG 1730DD** 

JUNG 1731DD

Busch-Jaeger 6523-UR103

JUNG 243EX (Tronic)

ION Industries 350W-MKII

. . . . . .



### Installation schematic Please read this instruction carefully before installing the product

















### Simple troubleshooting

- 1. The in-track adaptor doesn't work: Please check the "+" and "-" polarity of the luminaire, do not reverse the connection, and ensure the wiring is firm;
- 2. The handle rotates difficultly: There is directional requirement when installing the product, please refer to Figure 4;
- 3. Unable to dismount from the track: Please refer to Figure 6. It cannot be dismounted if the operation seq