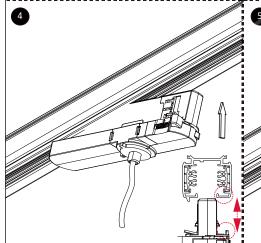

### Installation schematic Please read this instruction carefully before installing the product

### Simple troubleshooting

- 1. The in-track adaptor doesn't work: Please check the "+" and "-" polarity of the luminaire, do not reverse the connection, and ensure the wiring is firm;
- 2. The handle rotates difficultly: There is directional requirement when installing the product, please refer to Figure 4;
- 3. Unable to dismount from the track: Please refer to Figure 6. It cannot be dismounted if the operation sequence is wrong.