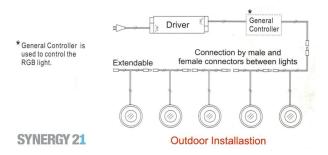

## **Accessories**

| Part No. | Name                                                                                    |
|----------|-----------------------------------------------------------------------------------------|
| 156522   | Synergy 21 LED in-ground spotlight ARGOS with solar panel inc. rechargeable battery 10W |
| 156529   | Synergy 21 ARGOS LED in-ground spotlight with solar panel                               |
| 109456   | Synergy 21 LED recessed floor floodlight ARGOS with power supply 12V / 3W IP67          |
| 109457   | Synergy 21 LED in ground ARGOS zub power supply 12V / 8W IP67                           |
| 109458   | Synergy 21 LED in ground ARGOS zub power supply 12V / 30W IP67                          |
| 109461   | Synergy 21 LED in ground ARGOS zub extension cable IP67 1m                              |
| 109462   | Synergy 21 LED in ground ARGOS zub Extension Cable IP67 2m                              |
| 109463   | Synergy 21 LED in ground ARGOS zub Extension Cable IP67 3m                              |
| 109469   | Synergy 21 LED in ground ARGOS zub Tee IP67                                             |
| 109473   | Synergy 21 LED in ground ARGOS zub end cap IP67                                         |
| 113976   | Synergy 21 LED recessed floor floodlight ARGOS with extension cable IP67 1m             |
| 178007   | Synergy 21 LED recessed floor spotlight ARGOS with single color dimmer IP67             |
| 109460   | Synergy 21 ARGOS LED in-ground spotlight with twilight sensor IP67                      |
| 109471   | Synergy 21 LED recessed floor spotlight ARGOS with junction box IP67                    |