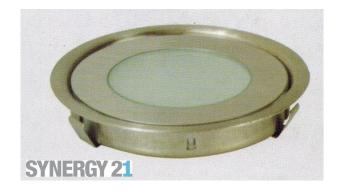

utes**

| Attribute           | Value                 |
|---------------------|-----------------------|
| Ampere:             | 0.041000              |
| CC oder CV:         | CV                    |
| Dimmbar:            | abhängig vom Netzteil |
| Grösse:             | 58*9                  |
| LED - Gehäusefarbe: | silber                |

Part No.: 109423 Vendor Part No.: S21-LED-L00007

| Attribute              | Value        |
|------------------------|--------------|
| LED - Gehäusematerial: | Edelstahl    |
| Lichtfarbe:            | warmweiß     |
| Lichtfarbe in Kelvin:  | 3000         |
| Schutzklasse:          | IP67         |
| Volt:                  | 12           |
| Weight:                | 0.05 Kg      |
| Warranty:              | 60.00 Months |

## **Additional Images**









Part No.: 109423 Vendor Part No.: S21-LED-L00007

## **Accessories**

| Part No. | Name                                                                                    |
|----------|-----------------------------------------------------------------------------------------|
| 156522   | Synergy 21 LED in-ground spotlight ARGOS with solar panel inc. rechargeable battery 10W |
| 156529   | Synergy 21 ARGOS LED in-ground spotlight with solar panel                               |
| 109456   | Synergy 21 LED recessed floor floodlight ARGOS with power supply 12V / 3W IP67          |
| 109457   | Synergy 21 LED in ground ARGOS zub power supply 12V / 8W IP67                           |
| 109458   | Synergy 21 LED in ground ARGOS zub power supply 12V / 30W IP67                          |
|