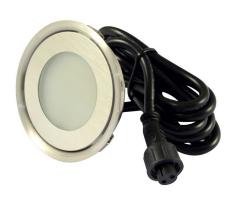

Voltage: DC 12V Power: 0,5W

LED light colour: ww, 3000K ±150

LED: 6 pieces SMD3350

Cover: tempered glass, loadable up to 100kg

Material: 304/316 stainless steel

Protection class: IP67 Size: Ø 58mm, height 9mm Installation dimension: Ø 50mm

Weight: 50g

Connection cable: AWG22 (2-pole) with IP67 plug