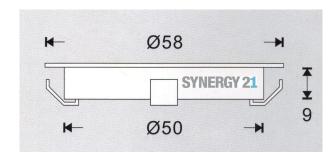

Voltage: DC 12V Power: 0,5W

LED light colour: ww, 3000K ±150

LED: 6 pieces SMD3350

Cover: tempered glass, loadable up to 100kg

Material: 304/316 stainless steel

Protection class: IP67 Size: Ø 58mm, height 9mm Installation dimension: Ø 50mm

Weight: 50g

Connection cable: AWG22 (2-pole) with IP67 plug