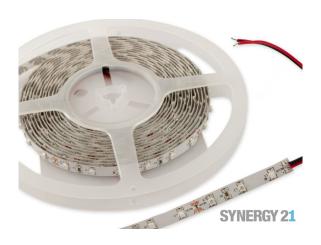

Synergy 21 LED Flex Strip red DC24V 24W IP20

SMD2835

Voltage: 24V, max.1A Watt: 24W±10% Light colour: red

Beam angle: 120° Protection class: IP20

Number of LEDs: 300\*3528SMD Dimensions: 5000\*8\*3 mm

PCB colour: white, open cable end Operating temperature: -25°C to +40°C

Weight: 0.090 kg

Can be shortened every 6 LEDs Adhesive tape: yes 3M on the back

kWh/1000h: 24

Strip can be shortened at the cut marks with sharp scissors. !Attention! Strip must first be checked for functionality. Only split the strip when no current is present.