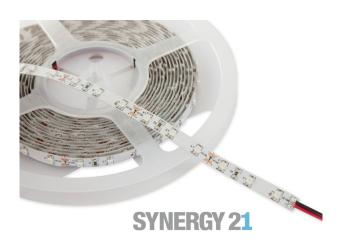

Synergy 21 LED Flex Strip red DC24V 24W IP20

SMD2835

Voltage: 24V, max.1A Watt: 24W±10% Light colour: red

Beam angle: 120° Protection class: IP20

Number of LEDs: 300\*3528SMD Dimensions: 5000\*8\*3 mm

PCB colour: white, open cable end Operating temperature: -25°C to +40°C

Weight: 0.090 kg

Can be shortened every 6 LEDs Adhesive tape: yes 3M on the back

kWh/1000h: 24

Strip can be shortened at the cut marks with sharp scissors. !Attention! Strip must first be checked for functionality. Only split the strip when no current is present.