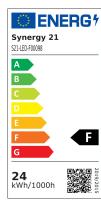

### Synergy 21 LED Flex Strip 60 red DC24V 24W IP20

| kwh/1000h:            | 24,00      |
|-----------------------|------------|
| Lumens:               | 2025       |
| Watt:                 | 24,0       |
| Nominal Service Life: | 35000 Std. |
| Switching Cycles:     | 50000      |
| Opt. Ambient          | 25 °C      |
| Temperature :         |            |