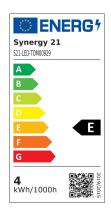

## Synergy 21 LED retrofit GX5, 3 4x1W nw V2 - 24V Version

| kwh/1000h:            | 4,00       |
|-----------------------|------------|
| Lumens:               | 440        |
| Watt:                 | 4,0        |
| Nominal Service Life: | 35000 Std. |
| Switching Cycles:     | 50000      |
| Opt. Ambient          | 25 °C      |
| Temperature.:         |            |

In the event of deviations, the service life of the LEDs cannot be guaranteed!

Part No.: 114130 Vendor Part No.: S21-LED-TOM00929

Energy efficiency class: A++

kWh/1000h: 4