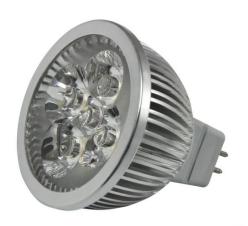

Base: GX5.3 4x1Watt LEDs Aluminium housing Operating voltage 24V DC Power consumption: 4 W

Lumen: 440 lm Kelvin 4500±250 Beam angle 60° Dimmable: no DxH: 50mm\*60mm

Can be used as a replacement for conventional halogen mirror lamps.

**SYNERGY 21** 

Colour: Neutral white