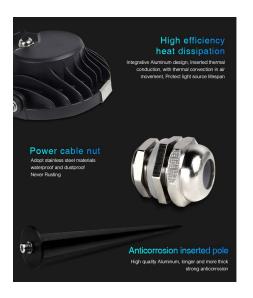

Thanks to the **IP65 protection rating**, the **9W RGB+CCT LED Garden Light** is waterproof and dustproof, ideal for outdoor use. The robust housing made of **stainless steel and PC** offers additional durability and resistance to the elements.

Product Name: 9W RGB+CCT LED Garden Light (Subordinate Lamp)

Model No.: SYS-RC1 Input Voltage: DC24V

Power: 9W

Working Temperature: -20~60° Colour temperature: 2700~6500K

Part No.: 158700 Vendor Part No.: SYS-RC1

Luminous Flux: 700LM Light Efficiency: 80LM/W

CRI: >80

Lifespan: 50000h

Illumination distance: >10m

Beam Angle: 15° IP Rate: IP65

Housing Material: Stainless Steel+PC

Energy efficiency class: A+

kWh/1000h: 9.9