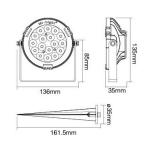

### **Attributes**

| Attribute              | Value      |
|------------------------|------------|
| Abstrahlwinkel:        | 15         |
| Ampere:                | 0.375000   |
| CC oder CV:            | CV         |
| Dimmbar:               | Ja         |
| Grösse:                | 136*35*135 |
| LED - Gehäusematerial: | Stahl      |
| Lichtfarbe:            | RGB-WW     |
| Lichtfarbe in Kelvin:  | 2700~6500  |
| Lumen:                 | 700        |
| Schutzklasse:          | IP65       |
| Volt:                  | 24         |
| Weight:                | 0.4 Kg     |