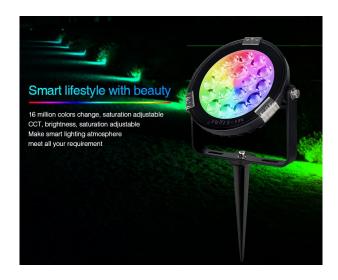

The flexible **colour temperature of 2700~6500K** allows you to create the perfect atmosphere, while the **luminous flux of 700LM** and a **light output of 80LM/W** provide bright and clear illumination. With a **colour rendering index (CRI) of >80**, colours are displayed naturally and vividly.