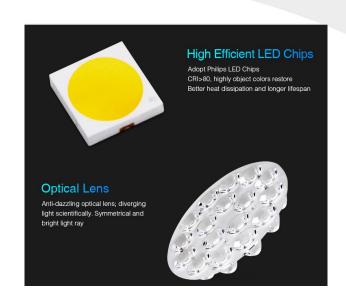

The flexible **colour temperature of 2700~6500K** allows you to create the perfect atmosphere, while the **luminous flux of 700LM** and a **light output of 80LM/W** provide bright and clear illumination. With a **colour rendering index (CRI) of >80**, colours are displayed naturally and vividly.

Luminous Flux: 700LM Light Efficiency: 80LM/W

CRI: >80

Lifespan: 50000h

Illumination distance: >10m

Beam Angle: 15° IP Rate: IP65

Housing Material: Stainless Steel+PC

Energy efficiency class: A+

kWh/1000h: 9.9