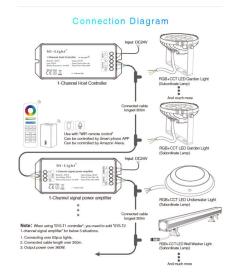

### **Accessories**

| Part No. | Name                                                                                           |
|----------|------------------------------------------------------------------------------------------------|
| 158699   | Synergy 21 LED subordinate garden lamp 15W RGB+CCT with RF and WLAN IP65 24V Milight/Miboxer*  |
| 158700   | Synergy 21 LED subordinate garden lampe 9W RGB+CCT with RF and WLAN IP65 24V *Milight/Miboxer* |
| 158702   | Synergy 21 LED subordinate pool light 12W RGB+CCT with RF and WLAN *Milight/Miboxer*           |
| 158703   | Synergy 21 LED subordinate wall washer 24W RGB+CCT IP66 24V *Milight/Miboxer*                  |
| 158704   | Synergy 21 LED subordinate controller 1-channel amplifier *Milight/Miboxer*                    |
| 158705   | Synergy 21 LED subordinate controller 1-channel host *Milight/Miboxer*                         |
| 158962   | Synergy 21 LED subordinate kabel/plug SYS series *Milight/Miboxer*                             |
| 158963   | Synergy 21 LED subordinate kabel/plug SYS series *Milight/Miboxer*                             |
| 158964   | Synergy 21 LED subordinate kabel/plug SYS series *Milight/Miboxer*                             |
| 158965   | Synergy 21 LED subordinate kabel/plug SYS series *Milight/Miboxer*                             |