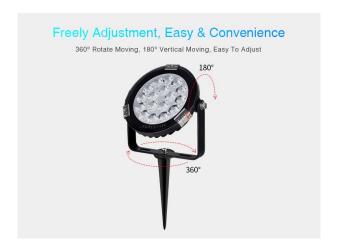

This garden light has an impressive **lifespan of 50000 hours**, making it a long-term investment. The **illumination distance of over 10 metres** and the **beam angle of 15**° ensure far-reaching and precise illumination.