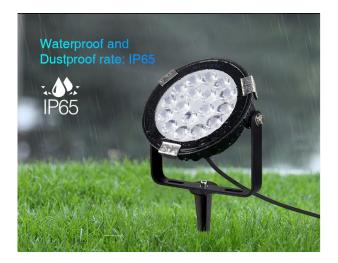

Thanks to the **IP65 protection rating**, the **9W RGB+CCT LED Garden Light** is waterproof and dustproof, ideal for outdoor use. The robust housing made of **stainless steel and PC** offers additional durability and resistance to the elements.