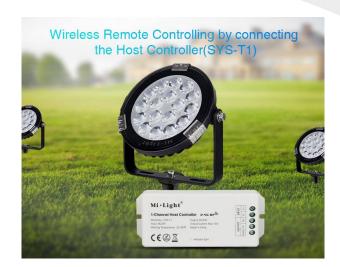

| Ja         |
| Grösse:                | 136*35*135 |
| LED - Gehäusematerial: | Stahl      |
| Lichtfarbe:            | RGB-WW     |
| Lichtfarbe in Kelvin:  | 2700~6500  |
| Lumen:                 | 700        |
| Schutzklasse:          | IP65       |
| Volt:                  | 24         |
| Weight:                | 0.4 Kg     |

### **Additional Images**

Part No.: 158700 Vendor Part No.: SYS-RC1

#### **Product Parameters**

#### 

Product Name: 9W RGB+CCT LED Garden Light

(Subordinate Lamp

Model No.: SYS-RC1

Input Voltage: DC24V

Power: 9\

Working Temperature: -20~60°C

Color temperature: 2700~6500K

Luminous i lux. 700Livi

Light Efficiency: 80LM/W

CRI: >80

Lifespan: 50000h

Illumination distance: >10m

Beam Angle: 15°

IP Rate: IP65

Housing Material: Stainless Steel+PC









Part No.: 158700 Vendor Part No.: SYS-RC1













Part No.: 158700 Vendor Part No.: SYS-RC1

### **Accessories**

| Part No. | Name                                                                                           |
|----------|------------------------------------------------------------------------------------------------|
| 158699   | Synergy 21 LED subordinate garden lamp 15W RGB+CCT with RF and WLAN IP65 24V Milight/Miboxer*  |
| 158700   | Synergy 21 LED subordinate garden lampe 9W RGB+CCT with RF and WLAN IP65 24V *Milight/Miboxer* |
| 158702   | Synergy 21 LED subordinate pool light 12W RGB+CCT with RF and WLAN *Milight/Miboxer*           |
| 158703   | Synergy 21 LED subordinate wall washer 24W RGB+CCT IP66 24V *Milight/Miboxer*                  |
| 158704   | Sy