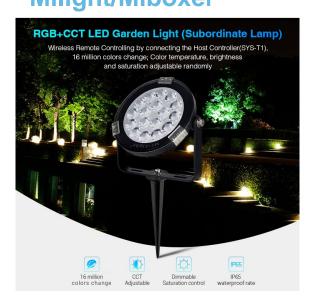

Discover the brilliant **9W RGB+CCT LED Garden Light** – the ideal lighting solution for your garden. With an **input voltage of DC24V** and an **output of 9W**, this garden light offers outstanding energy efficiency and durability.

The flexible **colour temperature of 2700~6500K** allows you to create the perfect atmosphere, while the **luminous flux of 700LM** and a **light output of 80LM/W** provide bright and clear illumination. With a **colour rendering index (CRI) of >80**, colours are displayed naturally and vividly.

This garden light has an impressive **lifespan of 50000 hours**, making it a long-term investment. The **illumination distance of over 10 metres** and the **beam angle of 15**° ensure far-reaching and precise illumination.

Thanks to the **IP65 protection rating**, the **9W RGB+CCT LED Garden Light** is waterproof and dustproof, ideal for outdoor use. The robust housing made of **stainless steel and PC** offers additional durability and resistance to the elements.

With an energy consumption of **9.9 kWh/1000h**, this garden light is not only powerful but also environmentally friendly. Improve your outdoor lighting with the **9W RGB+CCT LED Garden Light** and enjoy the perfect combination of functionality and aesthetics.